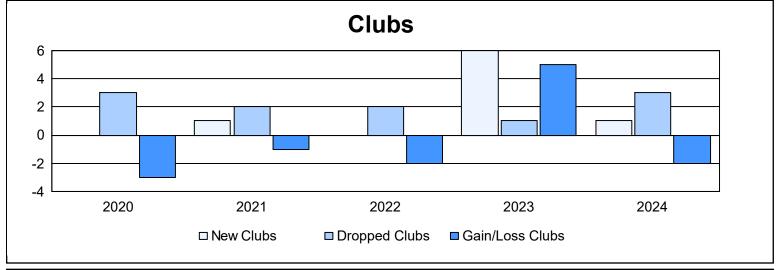

District T 2

As of June 2024 Cumulative

| Year      | New<br>Clubs | Dropped<br>Clubs | Gain/<br>Loss<br>Clubs | New<br>Members | Charter<br>Members | Reinstate<br>Members | Transfer<br>Members | Total<br>Member<br>Added | Total<br>Members<br>Dropped | Gain/<br>Loss<br>Members |
|-----------|--------------|------------------|------------------------|----------------|--------------------|----------------------|---------------------|--------------------------|-----------------------------|--------------------------|
| 2019-2020 | 0            | 3                | -3                     | 15             | 3                  | 1                    | 6                   | 25                       | 71                          | -46                      |
| 2020-2021 | 1            | 2                | -1                     | 58             | 25                 | 10                   | 9                   | 102                      | 88                          | 14                       |
| 2021-2022 | 0            | 2                | -2                     | 70             | 0                  | 7                    | 0                   | 77                       | 56                          | 21                       |
| 2022-2023 | 6            | 1                | 5                      | 81             | 137                | 5                    | 1                   | 224                      | 118                         | 106                      |
| 2023-2024 | 1            | 3                | -2                     | 48             | 20                 | 7                    | 7                   | 82                       | 130                         | -48                      |
| Average   | 2            | 2                | -1                     | 54             | 37                 | 6                    | 5                   | 102                      | 93                          | 9                        |