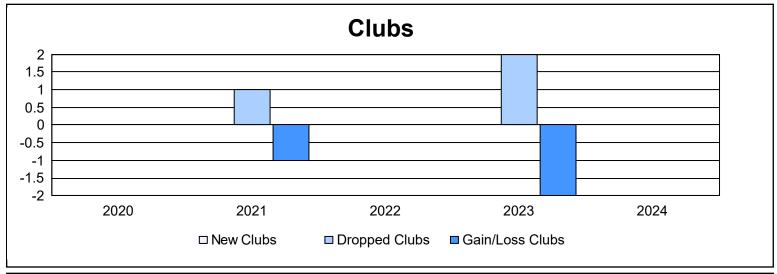

District U 4 As of June 2024 Cumulative

| Year      | New<br>Clubs | Dropped<br>Clubs | Gain/<br>Loss<br>Clubs | New<br>Members | Charter<br>Members | Reinstate<br>Members | Transfer<br>Members | Total<br>Member<br>Added | Total<br>Members<br>Dropped | Gain/<br>Loss<br>Members |
|-----------|--------------|------------------|------------------------|----------------|--------------------|----------------------|---------------------|--------------------------|-----------------------------|--------------------------|
| 2019-2020 | 0            | 0                | 0                      | 25             | 0                  | 5                    | 2                   | 32                       | 89                          | -57                      |
| 2020-2021 | 0            | 1                | -1                     | 16             | 0                  | 2                    | 0                   | 18                       | 97                          | -79                      |
| 2021-2022 | 0            | 0                | 0                      | 27             | 0                  | 3                    | 2                   | 32                       | 98                          | -66                      |
| 2022-2023 | 0            | 2                | -2                     | 43             | 0                  | 1                    | 1                   | 45                       | 100                         | -55                      |
| 2023-2024 | 0            | 0                | 0                      | 55             | 0                  | 3                    | 1                   | 59                       | 61                          | -2                       |
| Average   | 0            | 1                | -1                     | 33             | 0                  | 3                    | 1                   | 37                       | 89                          | -52                      |