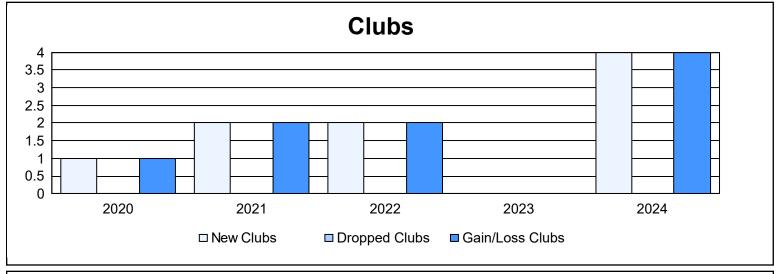

| Year      | New<br>Clubs | Dropped<br>Clubs | Gain/<br>Loss<br>Clubs | New<br>Members | Charter<br>Members | Reinstate<br>Members | Transfer<br>Members | Total<br>Member<br>Added | Total<br>Members<br>Dropped | Gain/<br>Loss<br>Members |
|-----------|--------------|------------------|------------------------|----------------|--------------------|----------------------|---------------------|--------------------------|-----------------------------|--------------------------|
| 2019-2020 | 1            | 0                | 1                      | 20             | 21                 | 1                    | 1                   | 43                       | 49                          | -6                       |
| 2020-2021 | 2            | 0                | 2                      | 52             | 55                 | 3                    | 0                   | 110                      | 43                          | 67                       |
| 2021-2022 | 2            | 0                | 2                      | 47             | 49                 | 1                    | 1                   | 98                       | 51                          | 47                       |
| 2022-2023 | 0            | 0                | 0                      | 35             | 38                 | 59                   | 4                   | 136                      | 166                         | -30                      |
| 2023-2024 | 4            | 0                | 4                      | 33             | 98                 | 2                    | 1                   | 134                      | 83                          | 51                       |
| Average   | 2            | 0                | 2                      | 37             | 52                 | 13                   | 1                   | 104                      | 78                          | 26                       |