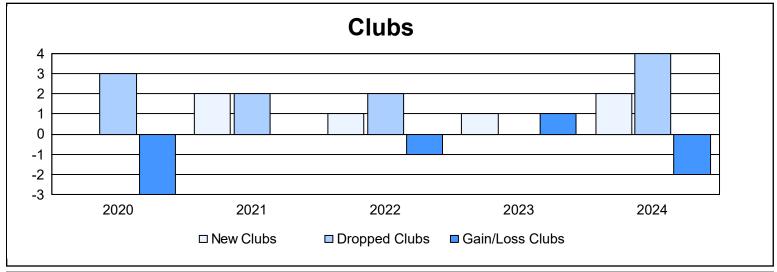

DISTRICT LC 1 As of June 2024 Cumulative

| Year      | New<br>Clubs | Dropped<br>Clubs | Gain/<br>Loss<br>Clubs | New<br>Members | Charter<br>Members | Reinstate<br>Members | Transfer<br>Members | Total<br>Member<br>Added | Total<br>Members<br>Dropped | Gain/<br>Loss<br>Members |
|-----------|--------------|------------------|------------------------|----------------|--------------------|----------------------|---------------------|--------------------------|-----------------------------|--------------------------|
| 2019-2020 | 0            | 3                | -3                     | 43             | 9                  | 6                    | 12                  | 70                       | 183                         | -113                     |
| 2020-2021 | 2            | 2                | 0                      | 51             | 71                 | 8                    | 4                   | 134                      | 198                         | -64                      |
| 2021-2022 | 1            | 2                | -1                     | 92             | 33                 | 4                    | 7                   | 136                      | 149                         | -13                      |
| 2022-2023 | 1            | 0                | 1                      | 59             | 32                 | 1                    | 9                   | 101                      | 113                         | -12                      |
| 2023-2024 | 2            | 4                | -2                     | 69             | 47                 | 7                    | 2                   | 125                      | 174                         | -49                      |
| Average   | 1            | 2                | -1                     | 63             | 38                 | 5                    | 7                   | 113                      | 163                         | -50                      |