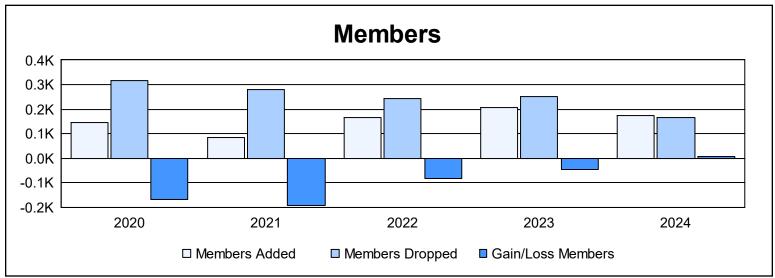

District 101 S

As of June 2024 Cumulative

| Year      | New<br>Clubs | Dropped<br>Clubs | Gain/<br>Loss<br>Clubs | New<br>Members | Charter<br>Members | Reinstate<br>Members | Transfer<br>Members | Total<br>Member<br>Added | Total<br>Members<br>Dropped | Gain/<br>Loss<br>Members |
|-----------|--------------|------------------|------------------------|----------------|--------------------|----------------------|---------------------|--------------------------|-----------------------------|--------------------------|
| 2019-2020 | 0            | 3                | -3                     | 126            | 2                  | 4                    | 14                  | 146                      | 315                         | -169                     |
| 2020-2021 | 0            | 4                | -4                     | 69             | 0                  | 5                    | 11                  | 85                       | 279                         | -194                     |
| 2021-2022 | 0            | 2                | -2                     | 152            | 0                  | 5                    | 7                   | 164                      | 245                         | -81                      |
| 2022-2023 | 0            | 4                | -4                     | 177            | 0                  | 2                    | 27                  | 206                      | 253                         | -47                      |
| 2023-2024 | 0            | 1                | -1                     | 164            | 0                  | 4                    | 5                   | 173                      | 166                         | 7                        |
| Average   | 0            | 3                | -3                     | 138            | 0                  | 4                    | 13                  | 155                      | 252                         | -97                      |