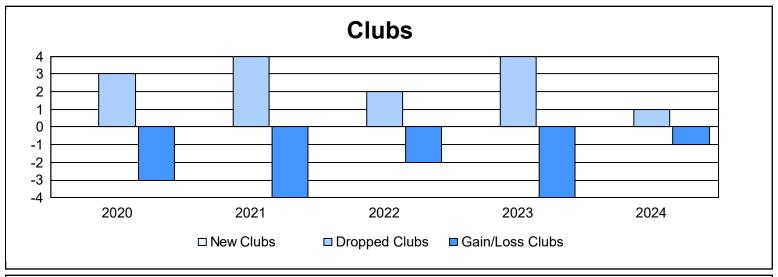

District 101 S

As of June 2024 Cumulative

| Year      | New<br>Clubs | Dropped<br>Clubs | Gain/<br>Loss<br>Clubs | New<br>Members | Charter<br>Members | Reinstate<br>Members | Transfer<br>Members | Total<br>Member<br>Added | Total<br>Members<br>Dropped | Gain/<br>Loss<br>Members |
|-----------|--------------|------------------|------------------------|----------------|--------------------|----------------------|---------------------|--------------------------|-----------------------------|--------------------------|
| 2019-2020 | 0            | 3                | -3                     | 126            | 2                  | 4                    | 14                  | 146                      | 315                         | -169                     |
| 2020-2021 | 0            | 4                | -4                     | 69             | 0                  | 5                    | 11                  | 85                       | 279                         | -194                     |
| 2021-2022 | 0            | 2                | -2                     | 152            | 0                  | 5                    | 7                   | 164                      | 245                         | -81                      |
| 2022-2023 | 0            | 4                | -4                     | 177            | 0                  | 2                    | 27                  | 206                      | 253                         | -47                      |
| 2023-2024 | 0            | 1                | -1                     | 164            | 0                  | 4                    | 5                   | 173                      | 166                         | 7                        |
| Average   | 0            | 3                | -3                     | 138            | 0                  | 4                    | 13                  | 155                      | 252                         | -97                      |