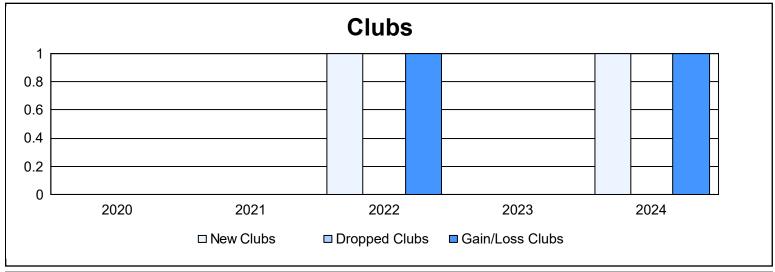

District 102 C

As of June 2024 Cumulative

| Year      | New<br>Clubs | Dropped<br>Clubs | Gain/<br>Loss<br>Clubs | New<br>Members | Charter<br>Members | Reinstate<br>Members | Transfer<br>Members | Total<br>Member<br>Added | Total<br>Members<br>Dropped | Gain/<br>Loss<br>Members |
|-----------|--------------|------------------|------------------------|----------------|--------------------|----------------------|---------------------|--------------------------|-----------------------------|--------------------------|
| 2019-2020 | 0            | 0                | 0                      | 98             | 0                  | 1                    | 8                   | 107                      | 72                          | 35                       |
| 2020-2021 | 0            | 0                | 0                      | 73             | 2                  | 2                    | 5                   | 82                       | 163                         | -81                      |
| 2021-2022 | 1            | 0                | 1                      | 130            | 54                 | 3                    | 9                   | 196                      | 126                         | 70                       |
| 2022-2023 | 0            | 0                | 0                      | 134            | 0                  | 3                    | 12                  | 149                      | 123                         | 26                       |
| 2023-2024 | 1            | 0                | 1                      | 125            | 30                 | 2                    | 9                   | 166                      | 119                         | 47                       |
| Average   | 0            | 0                | 0                      | 112            | 17                 | 2                    | 9                   | 140                      | 121                         | 19                       |