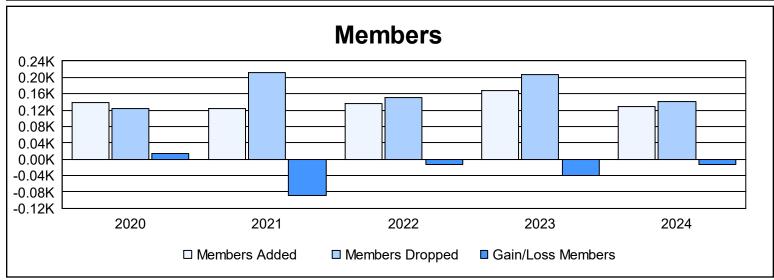

District 102 E As of June 2024 Cumulative

| Year      | New<br>Clubs | Dropped<br>Clubs | Gain/<br>Loss<br>Clubs | New<br>Members | Charter<br>Members | Reinstate<br>Members | Transfer<br>Members | Total<br>Member<br>Added | Total<br>Members<br>Dropped | Gain/<br>Loss<br>Members |
|-----------|--------------|------------------|------------------------|----------------|--------------------|----------------------|---------------------|--------------------------|-----------------------------|--------------------------|
| 2019-2020 | 0            | 0                | 0                      | 120            | 2                  | 8                    | 8                   | 138                      | 125                         | 13                       |
| 2020-2021 | 0            | 0                | 0                      | 110            | 2                  | 3                    | 8                   | 123                      | 211                         | -88                      |
| 2021-2022 | 1            | 0                | 1                      | 107            | 22                 | 2                    | 6                   | 137                      | 150                         | -13                      |
| 2022-2023 | 0            | 3                | -3                     | 133            | 1                  | 5                    | 28                  | 167                      | 206                         | -39                      |
| 2023-2024 | 0            | 0                | 0                      | 118            | 0                  | 0                    | 10                  | 128                      | 142                         | -14                      |
| Average   | 0            | 1                | 0                      | 118            | 5                  | 4                    | 12                  | 139                      | 167                         | -28                      |