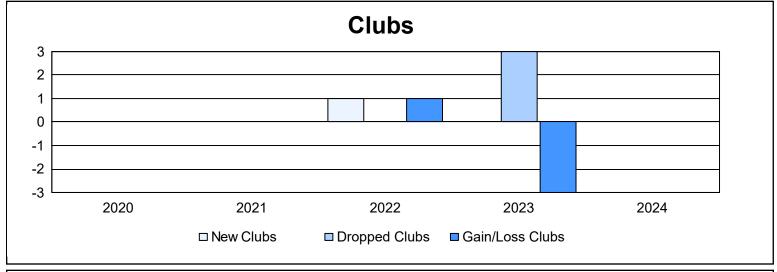

District 102 E As of June 2024 Cumulative

| Year      | New<br>Clubs | Dropped<br>Clubs | Gain/<br>Loss<br>Clubs | New<br>Members | Charter<br>Members | Reinstate<br>Members | Transfer<br>Members | Total<br>Member<br>Added | Total<br>Members<br>Dropped | Gain/<br>Loss<br>Members |
|-----------|--------------|------------------|------------------------|----------------|--------------------|----------------------|---------------------|--------------------------|-----------------------------|--------------------------|
| 2019-2020 | 0            | 0                | 0                      | 120            | 2                  | 8                    | 8                   | 138                      | 125                         | 13                       |
| 2020-2021 | 0            | 0                | 0                      | 110            | 2                  | 3                    | 8                   | 123                      | 211                         | -88                      |
| 2021-2022 | 1            | 0                | 1                      | 107            | 22                 | 2                    | 6                   | 137                      | 150                         | -13                      |
| 2022-2023 | 0            | 3                | -3                     | 133            | 1                  | 5                    | 28                  | 167                      | 206                         | -39                      |
| 2023-2024 | 0            | 0                | 0                      | 118            | 0                  | 0                    | 10                  | 128                      | 142                         | -14                      |
| Average   | 0            | 1                | 0                      | 118            | 5                  | 4                    | 12                  | 139                      | 167                         | -28                      |