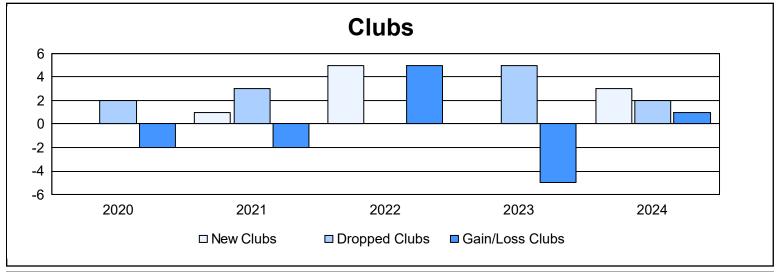

District 103 N As of June 2024 Cumulative

| Year      | New<br>Clubs | Dropped<br>Clubs | Gain/<br>Loss<br>Clubs | New<br>Members | Charter<br>Members | Reinstate<br>Members | Transfer<br>Members | Total<br>Member<br>Added | Total<br>Members<br>Dropped | Gain/<br>Loss<br>Members |
|-----------|--------------|------------------|------------------------|----------------|--------------------|----------------------|---------------------|--------------------------|-----------------------------|--------------------------|
| 2019-2020 | 0            | 2                | -2                     | 122            | 0                  | 10                   | 30                  | 162                      | 217                         | -55                      |
| 2020-2021 | 1            | 3                | -2                     | 81             | 21                 | 16                   | 13                  | 131                      | 236                         | -105                     |
| 2021-2022 | 5            | 0                | 5                      | 164            | 115                | 11                   | 37                  | 327                      | 276                         | 51                       |
| 2022-2023 | 0            | 5                | -5                     | 141            | 2                  | 10                   | 22                  | 175                      | 267                         | -92                      |
| 2023-2024 | 3            | 2                | 1                      | 181            | 64                 | 11                   | 11                  | 267                      | 264                         | 3                        |
| Average   | 2            | 2                | -1                     | 138            | 40                 | 12                   | 23                  | 212                      | 252                         | -40                      |