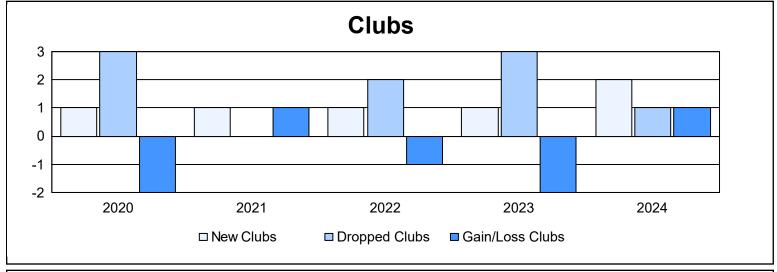

District 103 S As of June 2024 Cumulative

| Year      | New<br>Clubs | Dropped<br>Clubs | Gain/<br>Loss<br>Clubs | New<br>Members | Charter<br>Members | Reinstate<br>Members | Transfer<br>Members | Total<br>Member<br>Added | Total<br>Members<br>Dropped | Gain/<br>Loss<br>Members |
|-----------|--------------|------------------|------------------------|----------------|--------------------|----------------------|---------------------|--------------------------|-----------------------------|--------------------------|
| 2019-2020 | 1            | 3                | -2                     | 130            | 21                 | 8                    | 35                  | 194                      | 290                         | -96                      |
| 2020-2021 | 1            | 0                | 1                      | 105            | 29                 | 10                   | 15                  | 159                      | 258                         | -99                      |
| 2021-2022 | 1            | 2                | -1                     | 193            | 22                 | 6                    | 37                  | 258                      | 317                         | -59                      |
| 2022-2023 | 1            | 3                | -2                     | 133            | 20                 | 7                    | 55                  | 215                      | 286                         | -71                      |
| 2023-2024 | 2            | 1                | 1                      | 193            | 45                 | 1                    | 43                  | 282                      | 286                         | -4                       |
| Average   | 1            | 2                | -1                     | 151            | 27                 | 6                    | 37                  | 222                      | 287                         | -66                      |