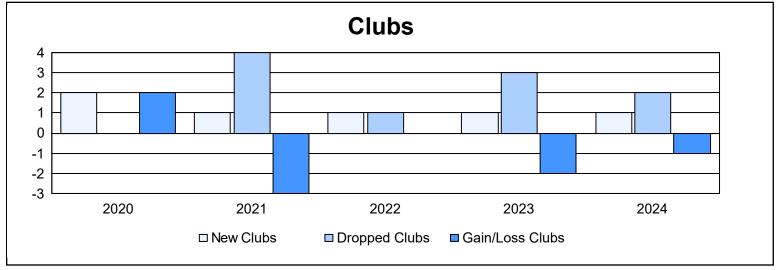

District 103 W As of June 2024 Cumulative

| Year      | New<br>Clubs | Dropped<br>Clubs | Gain/<br>Loss<br>Clubs | New<br>Members | Charter<br>Members | Reinstate<br>Members | Transfer<br>Members | Total<br>Member<br>Added | Total<br>Members<br>Dropped | Gain/<br>Loss<br>Members |
|-----------|--------------|------------------|------------------------|----------------|--------------------|----------------------|---------------------|--------------------------|-----------------------------|--------------------------|
| 2019-2020 | 2            | 0                | 2                      | 68             | 49                 | 9                    | 17                  | 143                      | 166                         | -23                      |
| 2020-2021 | 1            | 4                | -3                     | 65             | 23                 | 2                    | 31                  | 121                      | 172                         | -51                      |
| 2021-2022 | 1            | 1                | 0                      | 101            | 21                 | 5                    | 16                  | 143                      | 217                         | -74                      |
| 2022-2023 | 1            | 3                | -2                     | 125            | 42                 | 28                   | 39                  | 234                      | 188                         | 46                       |
| 2023-2024 | 1            | 2                | -1                     | 100            | 30                 | 6                    | 19                  | 155                      | 229                         | -74                      |
| Average   | 1            | 2                | -1                     | 92             | 33                 | 10                   | 24                  | 159                      | 194                         | -35                      |