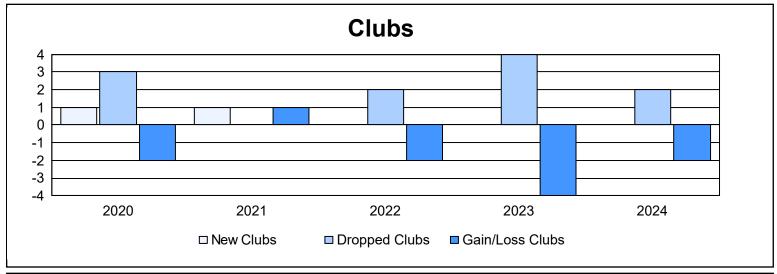

District 103CC As of June 2024 Cumulative

| Year      | New<br>Clubs | Dropped<br>Clubs | Gain/<br>Loss<br>Clubs | New<br>Members | Charter<br>Members | Reinstate<br>Members | Transfer<br>Members | Total<br>Member<br>Added | Total<br>Members<br>Dropped | Gain/<br>Loss<br>Members |
|-----------|--------------|------------------|------------------------|----------------|--------------------|----------------------|---------------------|--------------------------|-----------------------------|--------------------------|
| 2019-2020 | 1            | 3                | -2                     | 97             | 23                 | 6                    | 23                  | 149                      | 223                         | -74                      |
| 2020-2021 | 1            | 0                | 1                      | 62             | 78                 | 6                    | 22                  | 168                      | 170                         | -2                       |
| 2021-2022 | 0            | 2                | -2                     | 87             | 2                  | 9                    | 28                  | 126                      | 229                         | -103                     |
| 2022-2023 | 0            | 4                | -4                     | 120            | 0                  | 6                    | 26                  | 152                      | 171                         | -19                      |
| 2023-2024 | 0            | 2                | -2                     | 165            | 0                  | 12                   | 26                  | 203                      | 195                         | 8                        |
| Average   | 0            | 2                | -2                     | 106            | 21                 | 8                    | 25                  | 160                      | 198                         | -38                      |