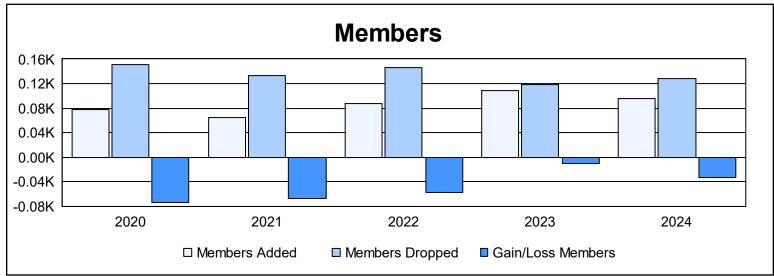

District 103CE As of June 2024 Cumulative

| Year      | New<br>Clubs | Dropped<br>Clubs | Gain/<br>Loss<br>Clubs | New<br>Members | Charter<br>Members | Reinstate<br>Members | Transfer<br>Members | Total<br>Member<br>Added | Total<br>Members<br>Dropped | Gain/<br>Loss<br>Members |
|-----------|--------------|------------------|------------------------|----------------|--------------------|----------------------|---------------------|--------------------------|-----------------------------|--------------------------|
| 2019-2020 | 0            | 1                | -1                     | 61             | 0                  | 5                    | 11                  | 77                       | 151                         | -74                      |
| 2020-2021 | 1            | 0                | 1                      | 39             | 21                 | 3                    | 2                   | 65                       | 133                         | -68                      |
| 2021-2022 | 0            | 1                | -1                     | 74             | 0                  | 5                    | 9                   | 88                       | 146                         | -58                      |
| 2022-2023 | 0            | 1                | -1                     | 94             | 0                  | 6                    | 8                   | 108                      | 118                         | -10                      |
| 2023-2024 | 0            | 1                | -1                     | 90             | 0                  | 0                    | 5                   | 95                       | 128                         | -33                      |
| Average   | 0            | 1                | -1                     | 72             | 4                  | 4                    | 7                   | 87                       | 135                         | -49                      |