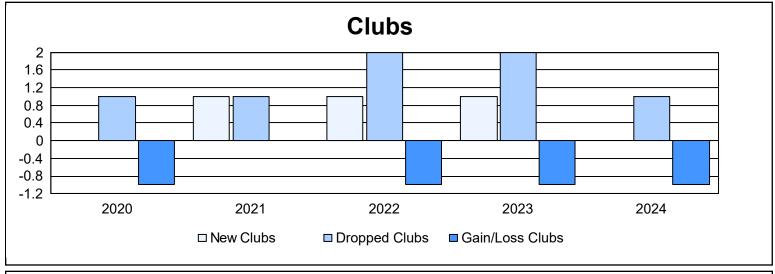

District 103CS As of June 2024 Cumulative

| Year      | New<br>Clubs | Dropped<br>Clubs | Gain/<br>Loss<br>Clubs | New<br>Members | Charter<br>Members | Reinstate<br>Members | Transfer<br>Members | Total<br>Member<br>Added | Total<br>Members<br>Dropped | Gain/<br>Loss<br>Members |
|-----------|--------------|------------------|------------------------|----------------|--------------------|----------------------|---------------------|--------------------------|-----------------------------|--------------------------|
| 2019-2020 | 0            | 1                | -1                     | 91             | 1                  | 4                    | 19                  | 115                      | 190                         | -75                      |
| 2020-2021 | 1            | 1                | 0                      | 98             | 21                 | 4                    | 18                  | 141                      | 229                         | -88                      |
| 2021-2022 | 1            | 2                | -1                     | 153            | 22                 | 3                    | 28                  | 206                      | 204                         | 2                        |
| 2022-2023 | 1            | 2                | -1                     | 139            | 21                 | 8                    | 16                  | 184                      | 241                         | -57                      |
| 2023-2024 | 0            | 1                | -1                     | 140            | 0                  | 7                    | 10                  | 157                      | 183                         | -26                      |
| Average   | 1            | 1                | -1                     | 124            | 13                 | 5                    | 18                  | 161                      | 209                         | -49                      |