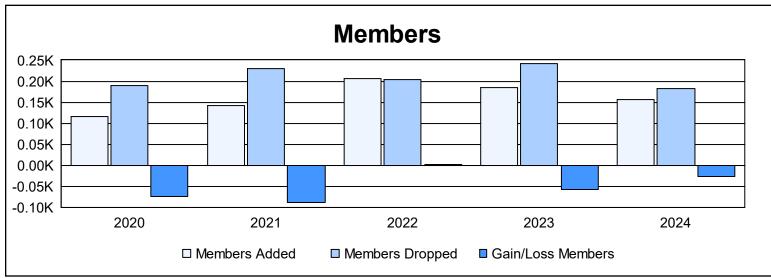

District 103CS As of June 2024 Cumulative

| Year      | New<br>Clubs | Dropped<br>Clubs | Gain/<br>Loss<br>Clubs | New<br>Members | Charter<br>Members | Reinstate<br>Members | Transfer<br>Members | Total<br>Member<br>Added | Total<br>Members<br>Dropped | Gain/<br>Loss<br>Members |
|-----------|--------------|------------------|------------------------|----------------|--------------------|----------------------|---------------------|--------------------------|-----------------------------|--------------------------|
| 2019-2020 | 0            | 1                | -1                     | 91             | 1                  | 4                    | 19                  | 115                      | 190                         | -75                      |
| 2020-2021 | 1            | 1                | 0                      | 98             | 21                 | 4                    | 18                  | 141                      | 229                         | -88                      |
| 2021-2022 | 1            | 2                | -1                     | 153            | 22                 | 3                    | 28                  | 206                      | 204                         | 2                        |
| 2022-2023 | 1            | 2                | -1                     | 139            | 21                 | 8                    | 16                  | 184                      | 241                         | -57                      |
| 2023-2024 | 0            | 1                | -1                     | 140            | 0                  | 7                    | 10                  | 157                      | 183                         | -26                      |
| Average   | 1            | 1                | -1                     | 124            | 13                 | 5                    | 18                  | 161                      | 209                         | -49                      |