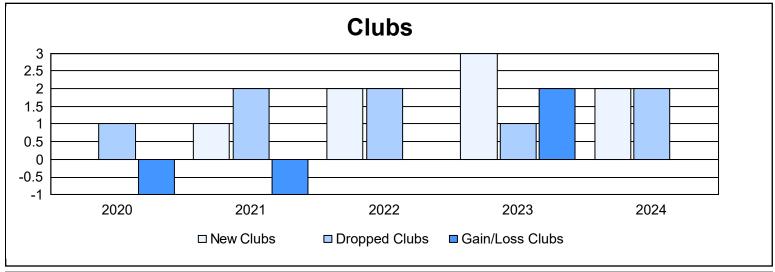

District 103IE As of June 2024 Cumulative

| Year      | New<br>Clubs | Dropped<br>Clubs | Gain/<br>Loss<br>Clubs | New<br>Members | Charter<br>Members | Reinstate<br>Members | Transfer<br>Members | Total<br>Member<br>Added | Total<br>Members<br>Dropped | Gain/<br>Loss<br>Members |
|-----------|--------------|------------------|------------------------|----------------|--------------------|----------------------|---------------------|--------------------------|-----------------------------|--------------------------|
| 2019-2020 | 0            | 1                | -1                     | 63             | 1                  | 2                    | 10                  | 76                       | 133                         | -57                      |
| 2020-2021 | 1            | 2                | -1                     | 74             | 29                 | 2                    | 3                   | 108                      | 99                          | 9                        |
| 2021-2022 | 2            | 2                | 0                      | 79             | 48                 | 4                    | 15                  | 146                      | 178                         | -32                      |
| 2022-2023 | 3            | 1                | 2                      | 84             | 64                 | 11                   | 10                  | 169                      | 139                         | 30                       |
| 2023-2024 | 2            | 2                | 0                      | 40             | 60                 | 11                   | 20                  | 131                      | 171                         | -40                      |
| Average   | 2            | 2                | 0                      | 68             | 40                 | 6                    | 12                  | 126                      | 144                         | -18                      |