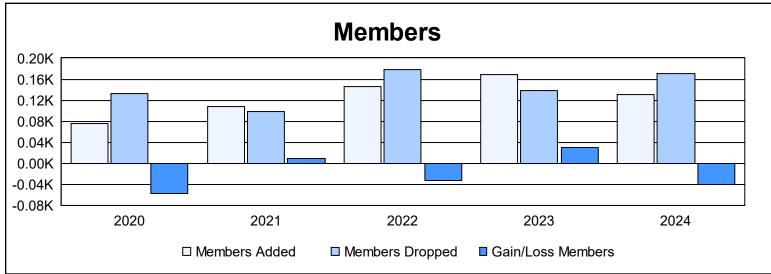

District 103IE As of June 2024 Cumulative

| Year      | New<br>Clubs | Dropped<br>Clubs | Gain/<br>Loss<br>Clubs | New<br>Members | Charter<br>Members | Reinstate<br>Members | Transfer<br>Members | Total<br>Member<br>Added | Total<br>Members<br>Dropped | Gain/<br>Loss<br>Members |
|-----------|--------------|------------------|------------------------|----------------|--------------------|----------------------|---------------------|--------------------------|-----------------------------|--------------------------|
| 2019-2020 | 0            | 1                | -1                     | 63             | 1                  | 2                    | 10                  | 76                       | 133                         | -57                      |
| 2020-2021 | 1            | 2                | -1                     | 74             | 29                 | 2                    | 3                   | 108                      | 99                          | 9                        |
| 2021-2022 | 2            | 2                | 0                      | 79             | 48                 | 4                    | 15                  | 146                      | 178                         | -32                      |
| 2022-2023 | 3            | 1                | 2                      | 84             | 64                 | 11                   | 10                  | 169                      | 139                         | 30                       |
| 2023-2024 | 2            | 2                | 0                      | 40             | 60                 | 11                   | 20                  | 131                      | 171                         | -40                      |
| Average   | 2            | 2                | 0                      | 68             | 40                 | 6                    | 12                  | 126                      | 144                         | -18                      |