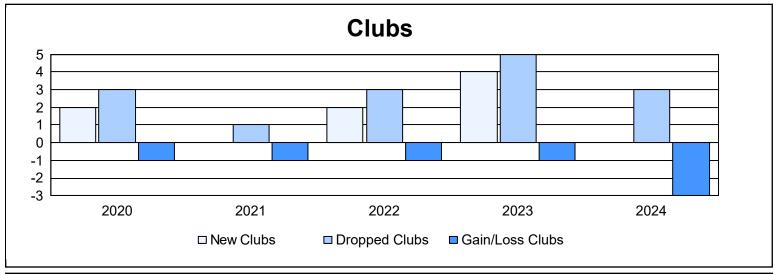

District 103IP As of June 2024 Cumulative

| Year      | New<br>Clubs | Dropped<br>Clubs | Gain/<br>Loss<br>Clubs | New<br>Members | Charter<br>Members | Reinstate<br>Members | Transfer<br>Members | Total<br>Member<br>Added | Total<br>Members<br>Dropped | Gain/<br>Loss<br>Members |
|-----------|--------------|------------------|------------------------|----------------|--------------------|----------------------|---------------------|--------------------------|-----------------------------|--------------------------|
| 2019-2020 | 2            | 3                | -1                     | 58             | 48                 | 3                    | 24                  | 133                      | 137                         | -4                       |
| 2020-2021 | 0            | 1                | -1                     | 83             | 0                  | 5                    | 17                  | 105                      | 146                         | -41                      |
| 2021-2022 | 2            | 3                | -1                     | 98             | 46                 | 9                    | 16                  | 169                      | 187                         | -18                      |
| 2022-2023 | 4            | 5                | -1                     | 56             | 96                 | 3                    | 21                  | 176                      | 193                         | -17                      |
| 2023-2024 | 0            | 3                | -3                     | 82             | 0                  | 2                    | 22                  | 106                      | 209                         | -103                     |
| Average   | 2            | 3                | -1                     | 75             | 38                 | 4                    | 20                  | 138                      | 174                         | -37                      |