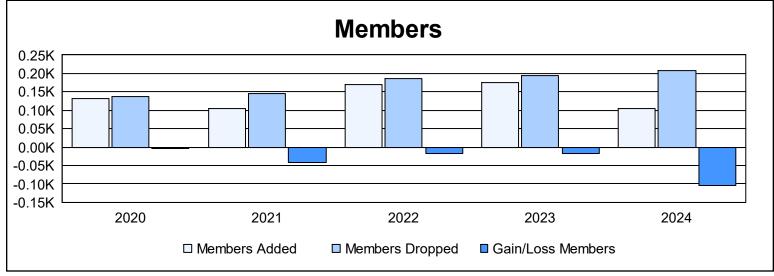

District 103IP As of June 2024 Cumulative

| Year      | New<br>Clubs | Dropped<br>Clubs | Gain/<br>Loss<br>Clubs | New<br>Members | Charter<br>Members | Reinstate<br>Members | Transfer<br>Members | Total<br>Member<br>Added | Total<br>Members<br>Dropped | Gain/<br>Loss<br>Members |
|-----------|--------------|------------------|------------------------|----------------|--------------------|----------------------|---------------------|--------------------------|-----------------------------|--------------------------|
| 2019-2020 | 2            | 3                | -1                     | 58             | 48                 | 3                    | 24                  | 133                      | 137                         | -4                       |
| 2020-2021 | 0            | 1                | -1                     | 83             | 0                  | 5                    | 17                  | 105                      | 146                         | -41                      |
| 2021-2022 | 2            | 3                | -1                     | 98             | 46                 | 9                    | 16                  | 169                      | 187                         | -18                      |
| 2022-2023 | 4            | 5                | -1                     | 56             | 96                 | 3                    | 21                  | 176                      | 193                         | -17                      |
| 2023-2024 | 0            | 3                | -3                     | 82             | 0                  | 2                    | 22                  | 106                      | 209                         | -103                     |
| Average   | 2            | 3                | -1                     | 75             | 38                 | 4                    | 20                  | 138                      | 174                         | -37                      |