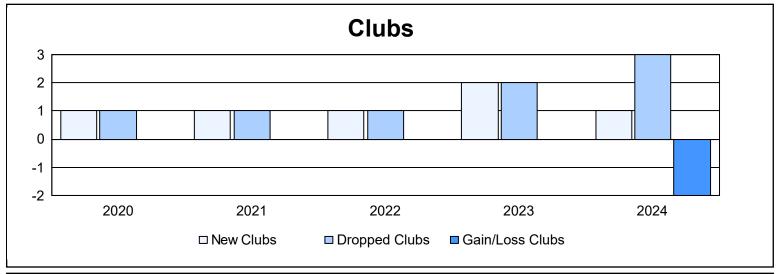

District 103IW As of June 2024 Cumulative

| Year      | New<br>Clubs | Dropped<br>Clubs | Gain/<br>Loss<br>Clubs | New<br>Members | Charter<br>Members | Reinstate<br>Members | Transfer<br>Members | Total<br>Member<br>Added | Total<br>Members<br>Dropped | Gain/<br>Loss<br>Members |
|-----------|--------------|------------------|------------------------|----------------|--------------------|----------------------|---------------------|--------------------------|-----------------------------|--------------------------|
| 2019-2020 | 1            | 1                | 0                      | 64             | 22                 | 6                    | 20                  | 112                      | 185                         | -73                      |
| 2020-2021 | 1            | 1                | 0                      | 73             | 22                 | 7                    | 14                  | 116                      | 152                         | -36                      |
| 2021-2022 | 1            | 1                | 0                      | 93             | 23                 | 3                    | 17                  | 136                      | 187                         | -51                      |
| 2022-2023 | 2            | 2                | 0                      | 109            | 44                 | 9                    | 36                  | 198                      | 225                         | -27                      |
| 2023-2024 | 1            | 3                | -2                     | 140            | 23                 | 10                   | 18                  | 191                      | 217                         | -26                      |
| Average   | 1            | 2                | 0                      | 96             | 27                 | 7                    | 21                  | 151                      | 193                         | -43                      |