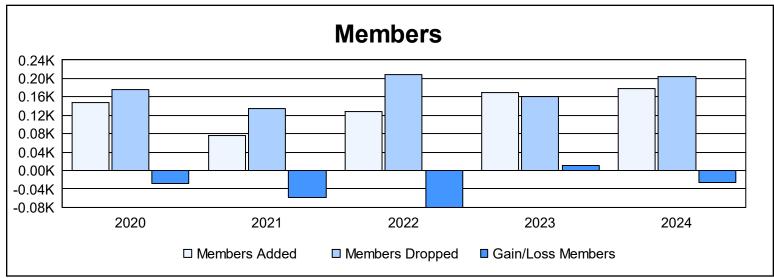

District 103NIE As of June 2024 Cumulative

| Year      | New<br>Clubs | Dropped<br>Clubs | Gain/<br>Loss<br>Clubs | New<br>Members | Charter<br>Members | Reinstate<br>Members | Transfer<br>Members | Total<br>Member<br>Added | Total<br>Members<br>Dropped | Gain/<br>Loss<br>Members |
|-----------|--------------|------------------|------------------------|----------------|--------------------|----------------------|---------------------|--------------------------|-----------------------------|--------------------------|
| 2019-2020 | 1            | 1                | 0                      | 84             | 22                 | 2                    | 39                  | 147                      | 175                         | -28                      |
| 2020-2021 | 0            | 0                | 0                      | 67             | 0                  | 6                    | 3                   | 76                       | 134                         | -58                      |
| 2021-2022 | 1            | 0                | 1                      | 83             | 26                 | 3                    | 16                  | 128                      | 208                         | -80                      |
| 2022-2023 | 2            | 3                | -1                     | 97             | 48                 | 4                    | 21                  | 170                      | 160                         | 10                       |
| 2023-2024 | 2            | 1                | 1                      | 98             | 54                 | 15                   | 11                  | 178                      | 205                         | -27                      |
| Average   | 1            | 1                | 0                      | 86             | 30                 | 6                    | 18                  | 140                      | 176                         | -37                      |