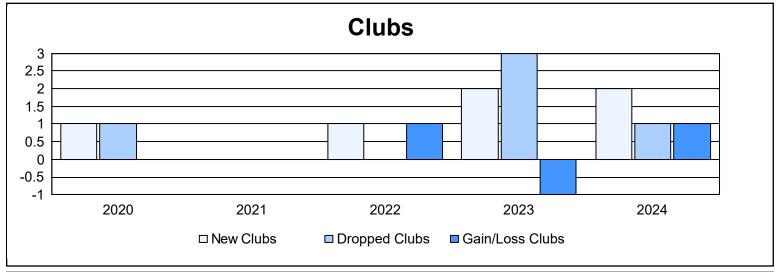

District 103NIE As of June 2024 Cumulative

| Year      | New<br>Clubs | Dropped<br>Clubs | Gain/<br>Loss<br>Clubs | New<br>Members | Charter<br>Members | Reinstate<br>Members | Transfer<br>Members | Total<br>Member<br>Added | Total<br>Members<br>Dropped | Gain/<br>Loss<br>Members |
|-----------|--------------|------------------|------------------------|----------------|--------------------|----------------------|---------------------|--------------------------|-----------------------------|--------------------------|
| 2019-2020 | 1            | 1                | 0                      | 84             | 22                 | 2                    | 39                  | 147                      | 175                         | -28                      |
| 2020-2021 | 0            | 0                | 0                      | 67             | 0                  | 6                    | 3                   | 76                       | 134                         | -58                      |
| 2021-2022 | 1            | 0                | 1                      | 83             | 26                 | 3                    | 16                  | 128                      | 208                         | -80                      |
| 2022-2023 | 2            | 3                | -1                     | 97             | 48                 | 4                    | 21                  | 170                      | 160                         | 10                       |
| 2023-2024 | 2            | 1                | 1                      | 98             | 54                 | 15                   | 11                  | 178                      | 205                         | -27                      |
| Average   | 1            | 1                | 0                      | 86             | 30                 | 6                    | 18                  | 140                      | 176                         | -37                      |