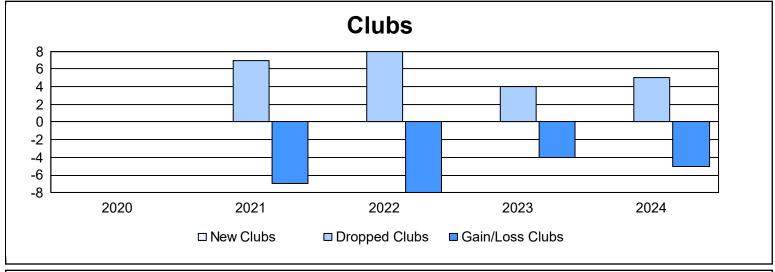

District 104 A As of June 2024 Cumulative

| Year      | New<br>Clubs | Dropped<br>Clubs | Gain/<br>Loss<br>Clubs | New<br>Members | Charter<br>Members | Reinstate<br>Members | Transfer<br>Members | Total<br>Member<br>Added | Total<br>Members<br>Dropped | Gain/<br>Loss<br>Members |
|-----------|--------------|------------------|------------------------|----------------|--------------------|----------------------|---------------------|--------------------------|-----------------------------|--------------------------|
| 2019-2020 | 0            | 0                | 0                      | 71             | 0                  | 2                    | 1                   | 74                       | 115                         | -41                      |
| 2020-2021 | 0            | 7                | -7                     | 50             | 8                  | 9                    | 3                   | 70                       | 177                         | -107                     |
| 2021-2022 | 0            | 8                | -8                     | 54             | 1                  | 2                    | 7                   | 64                       | 297                         | -233                     |
| 2022-2023 | 0            | 4                | -4                     | 103            | 2                  | 3                    | 9                   | 117                      | 168                         | -51                      |
| 2023-2024 | 0            | 5                | -5                     | 53             | 0                  | 1                    | 4                   | 58                       | 138                         | -80                      |
| Average   | 0            | 5                | -5                     | 66             | 2                  | 3                    | 5                   | 77                       | 179                         | -102                     |