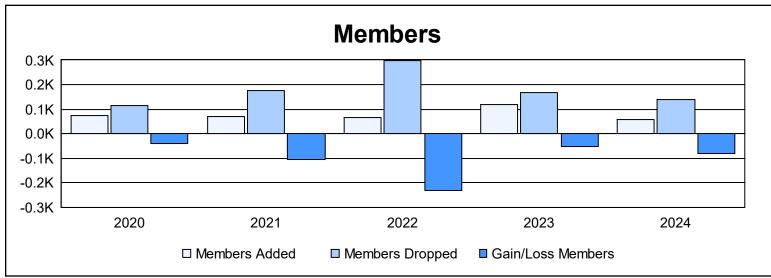

District 104 A As of June 2024 Cumulative

| Year      | New<br>Clubs | Dropped<br>Clubs | Gain/<br>Loss<br>Clubs | New<br>Members | Charter<br>Members | Reinstate<br>Members | Transfer<br>Members | Total<br>Member<br>Added | Total<br>Members<br>Dropped | Gain/<br>Loss<br>Members |
|-----------|--------------|------------------|------------------------|----------------|--------------------|----------------------|---------------------|--------------------------|-----------------------------|--------------------------|
| 2019-2020 | 0            | 0                | 0                      | 71             | 0                  | 2                    | 1                   | 74                       | 115                         | -41                      |
| 2020-2021 | 0            | 7                | -7                     | 50             | 8                  | 9                    | 3                   | 70                       | 177                         | -107                     |
| 2021-2022 | 0            | 8                | -8                     | 54             | 1                  | 2                    | 7                   | 64                       | 297                         | -233                     |
| 2022-2023 | 0            | 4                | -4                     | 103            | 2                  | 3                    | 9                   | 117                      | 168                         | -51                      |
| 2023-2024 | 0            | 5                | -5                     | 53             | 0                  | 1                    | 4                   | 58                       | 138                         | -80                      |
| Average   | 0            | 5                | -5                     | 66             | 2                  | 3                    | 5                   | 77                       | 179                         | -102                     |