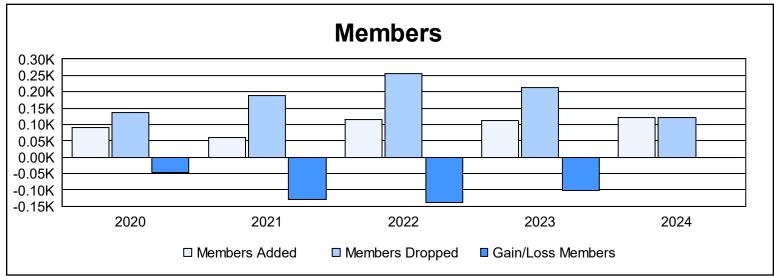

District 104 D As of June 2024 Cumulative

| Year      | New<br>Clubs | Dropped<br>Clubs | Gain/<br>Loss<br>Clubs | New<br>Members | Charter<br>Members | Reinstate<br>Members | Transfer<br>Members | Total<br>Member<br>Added | Total<br>Members<br>Dropped | Gain/<br>Loss<br>Members |
|-----------|--------------|------------------|------------------------|----------------|--------------------|----------------------|---------------------|--------------------------|-----------------------------|--------------------------|
| 2019-2020 | 0            | 1                | -1                     | 86             | 1                  | 3                    | 0                   | 90                       | 137                         | -47                      |
| 2020-2021 | 0            | 0                | 0                      | 55             | 0                  | 2                    | 3                   | 60                       | 189                         | -129                     |
| 2021-2022 | 0            | 7                | -7                     | 85             | 2                  | 1                    | 28                  | 116                      | 255                         | -139                     |
| 2022-2023 | 0            | 4                | -4                     | 106            | 0                  | 3                    | 2                   | 111                      | 214                         | -103                     |
| 2023-2024 | 0            | 2                | -2                     | 101            | 2                  | 1                    | 16                  | 120                      | 122                         | -2                       |
| Average   | 0            | 3                | -3                     | 87             | 1                  | 2                    | 10                  | 99                       | 183                         | -84                      |