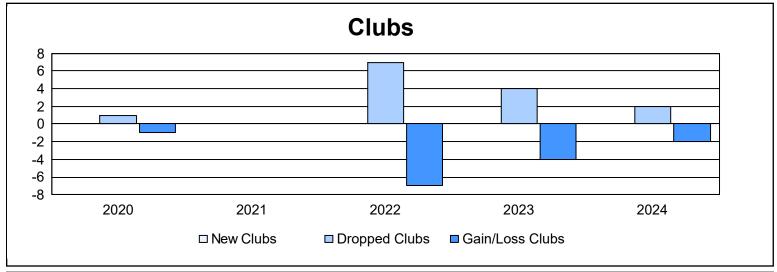

District 104 D As of June 2024 Cumulative

| Year      | New<br>Clubs | Dropped<br>Clubs | Gain/<br>Loss<br>Clubs | New<br>Members | Charter<br>Members | Reinstate<br>Members | Transfer<br>Members | Total<br>Member<br>Added | Total<br>Members<br>Dropped | Gain/<br>Loss<br>Members |
|-----------|--------------|------------------|------------------------|----------------|--------------------|----------------------|---------------------|--------------------------|-----------------------------|--------------------------|
| 2019-2020 | 0            | 1                | -1                     | 86             | 1                  | 3                    | 0                   | 90                       | 137                         | -47                      |
| 2020-2021 | 0            | 0                | 0                      | 55             | 0                  | 2                    | 3                   | 60                       | 189                         | -129                     |
| 2021-2022 | 0            | 7                | -7                     | 85             | 2                  | 1                    | 28                  | 116                      | 255                         | -139                     |
| 2022-2023 | 0            | 4                | -4                     | 106            | 0                  | 3                    | 2                   | 111                      | 214                         | -103                     |
| 2023-2024 | 0            | 2                | -2                     | 101            | 2                  | 1                    | 16                  | 120                      | 122                         | -2                       |
| Average   | 0            | 3                | -3                     | 87             | 1                  | 2                    | 10                  | 99                       | 183                         | -84                      |