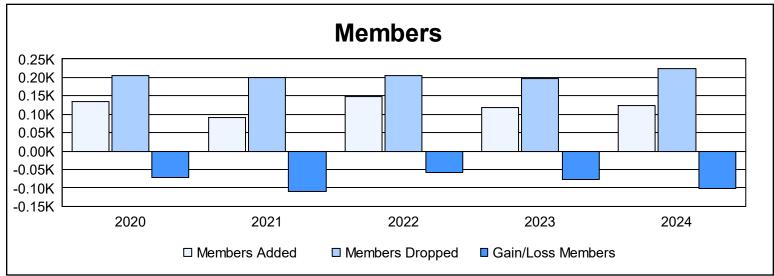

District 105CE As of June 2024 Cumulative

| Year      | New<br>Clubs | Dropped<br>Clubs | Gain/<br>Loss<br>Clubs | New<br>Members | Charter<br>Members | Reinstate<br>Members | Transfer<br>Members | Total<br>Member<br>Added | Total<br>Members<br>Dropped | Gain/<br>Loss<br>Members |
|-----------|--------------|------------------|------------------------|----------------|--------------------|----------------------|---------------------|--------------------------|-----------------------------|--------------------------|
| 2019-2020 | 1            | 3                | -2                     | 84             | 30                 | 4                    | 16                  | 134                      | 206                         | -72                      |
| 2020-2021 | 0            | 3                | -3                     | 66             | 6                  | 7                    | 11                  | 90                       | 200                         | -110                     |
| 2021-2022 | 0            | 3                | -3                     | 137            | 1                  | 3                    | 7                   | 148                      | 205                         | -57                      |
| 2022-2023 | 0            | 5                | -5                     | 98             | 2                  | 5                    | 14                  | 119                      | 196                         | -77                      |
| 2023-2024 | 0            | 4                | -4                     | 94             | 2                  | 8                    | 19                  | 123                      | 224                         | -101                     |
| Average   | 0            | 4                | -3                     | 96             | 8                  | 5                    | 13                  | 123                      | 206                         | -83                      |