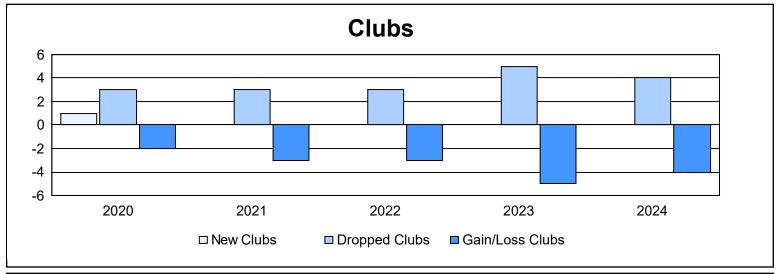

District 105CE As of June 2024 Cumulative

| Year      | New<br>Clubs | Dropped<br>Clubs | Gain/<br>Loss<br>Clubs | New<br>Members | Charter<br>Members | Reinstate<br>Members | Transfer<br>Members | Total<br>Member<br>Added | Total<br>Members<br>Dropped | Gain/<br>Loss<br>Members |
|-----------|--------------|------------------|------------------------|----------------|--------------------|----------------------|---------------------|--------------------------|-----------------------------|--------------------------|
| 2019-2020 | 1            | 3                | -2                     | 84             | 30                 | 4                    | 16                  | 134                      | 206                         | -72                      |
| 2020-2021 | 0            | 3                | -3                     | 66             | 6                  | 7                    | 11                  | 90                       | 200                         | -110                     |
| 2021-2022 | 0            | 3                | -3                     | 137            | 1                  | 3                    | 7                   | 148                      | 205                         | -57                      |
| 2022-2023 | 0            | 5                | -5                     | 98             | 2                  | 5                    | 14                  | 119                      | 196                         | -77                      |
| 2023-2024 | 0            | 4                | -4                     | 94             | 2                  | 8                    | 19                  | 123                      | 224                         | -101                     |
| Average   | 0            | 4                | -3                     | 96             | 8                  | 5                    | 13                  | 123                      | 206                         | -83                      |