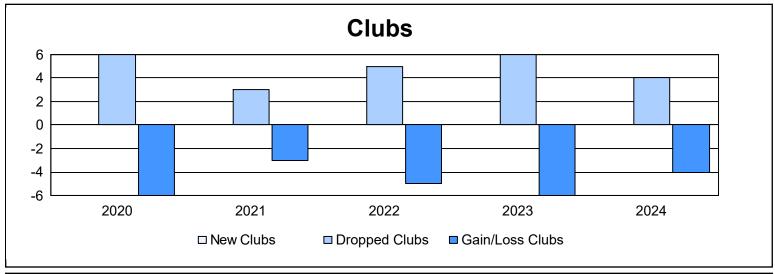

District 105CN As of June 2024 Cumulative

| Year      | New<br>Clubs | Dropped<br>Clubs | Gain/<br>Loss<br>Clubs | New<br>Members | Charter<br>Members | Reinstate<br>Members | Transfer<br>Members | Total<br>Member<br>Added | Total<br>Members<br>Dropped | Gain/<br>Loss<br>Members |
|-----------|--------------|------------------|------------------------|----------------|--------------------|----------------------|---------------------|--------------------------|-----------------------------|--------------------------|
| 2019-2020 | 0            | 6                | -6                     | 70             | 5                  | 8                    | 16                  | 99                       | 240                         | -141                     |
| 2020-2021 | 0            | 3                | -3                     | 51             | 3                  | 3                    | 5                   | 62                       | 158                         | -96                      |
| 2021-2022 | 0            | 5                | -5                     | 63             | 3                  | 5                    | 21                  | 92                       | 176                         | -84                      |
| 2022-2023 | 0            | 6                | -6                     | 71             | 0                  | 2                    | 23                  | 96                       | 181                         | -85                      |
| 2023-2024 | 0            | 4                | -4                     | 82             | 1                  | 2                    | 12                  | 97                       | 176                         | -79                      |
| Average   | 0            | 5                | -5                     | 67             | 2                  | 4                    | 15                  | 89                       | 186                         | -97                      |