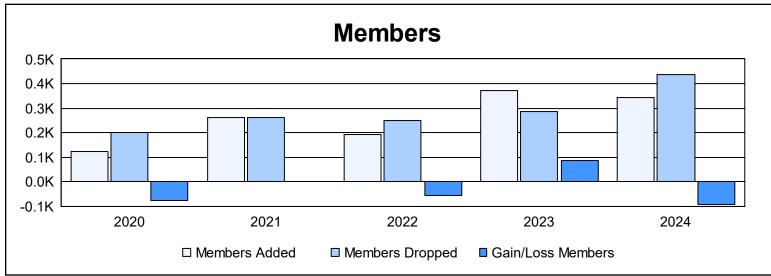

District 105CW As of June 2024 Cumulative

| Year      | New<br>Clubs | Dropped<br>Clubs | Gain/<br>Loss<br>Clubs | New<br>Members | Charter<br>Members | Reinstate<br>Members | Transfer<br>Members | Total<br>Member<br>Added | Total<br>Members<br>Dropped | Gain/<br>Loss<br>Members |
|-----------|--------------|------------------|------------------------|----------------|--------------------|----------------------|---------------------|--------------------------|-----------------------------|--------------------------|
| 2019-2020 | 0            | 0                | 0                      | 107            | 0                  | 6                    | 10                  | 123                      | 199                         | -76                      |
| 2020-2021 | 3            | 1                | 2                      | 148            | 80                 | 6                    | 26                  | 260                      | 260                         | 0                        |
| 2021-2022 | 0            | 2                | -2                     | 156            | 1                  | 9                    | 28                  | 194                      | 249                         | -55                      |
| 2022-2023 | 6            | 0                | 6                      | 192            | 145                | 18                   | 18                  | 373                      | 286                         | 87                       |
| 2023-2024 | 2            | 7                | -5                     | 184            | 30                 | 26                   | 103                 | 343                      | 435                         | -92                      |
| Average   | 2            | 2                | 0                      | 157            | 51                 | 13                   | 37                  | 259                      | 286                         | -27                      |