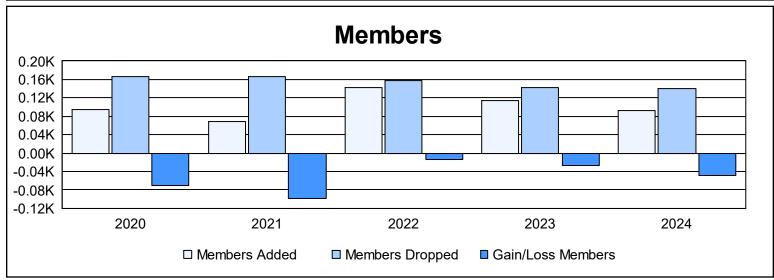

District 105SE As of June 2024 Cumulative

| Year      | New<br>Clubs | Dropped<br>Clubs | Gain/<br>Loss<br>Clubs | New<br>Members | Charter<br>Members | Reinstate<br>Members | Transfer<br>Members | Total<br>Member<br>Added | Total<br>Members<br>Dropped | Gain/<br>Loss<br>Members |
|-----------|--------------|------------------|------------------------|----------------|--------------------|----------------------|---------------------|--------------------------|-----------------------------|--------------------------|
| 2019-2020 | 0            | 1                | -1                     | 82             | 1                  | 6                    | 6                   | 95                       | 166                         | -71                      |
| 2020-2021 | 0            | 0                | 0                      | 48             | 1                  | 3                    | 16                  | 68                       | 166                         | -98                      |
| 2021-2022 | 0            | 5                | -5                     | 120            | 1                  | 4                    | 18                  | 143                      | 158                         | -15                      |
| 2022-2023 | 0            | 3                | -3                     | 87             | 0                  | 3                    | 24                  | 114                      | 142                         | -28                      |
| 2023-2024 | 0            | 3                | -3                     | 85             | 0                  | 5                    | 2                   | 92                       | 140                         | -48                      |
| Average   | 0            | 2                | -2                     | 84             | 1                  | 4                    | 13                  | 102                      | 154                         | -52                      |