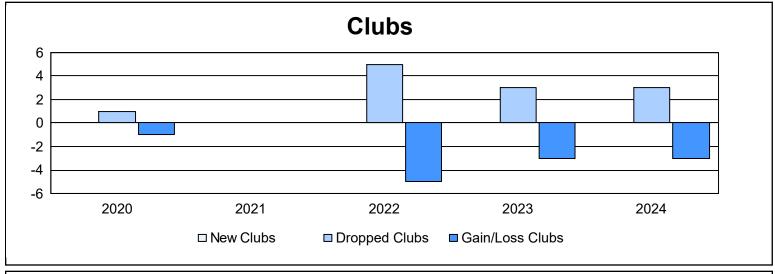

District 105SE As of June 2024 Cumulative

| Year      | New<br>Clubs | Dropped<br>Clubs | Gain/<br>Loss<br>Clubs | New<br>Members | Charter<br>Members | Reinstate<br>Members | Transfer<br>Members | Total<br>Member<br>Added | Total<br>Members<br>Dropped | Gain/<br>Loss<br>Members |
|-----------|--------------|------------------|------------------------|----------------|--------------------|----------------------|---------------------|--------------------------|-----------------------------|--------------------------|
| 2019-2020 | 0            | 1                | -1                     | 82             | 1                  | 6                    | 6                   | 95                       | 166                         | -71                      |
| 2020-2021 | 0            | 0                | 0                      | 48             | 1                  | 3                    | 16                  | 68                       | 166                         | -98                      |
| 2021-2022 | 0            | 5                | -5                     | 120            | 1                  | 4                    | 18                  | 143                      | 158                         | -15                      |
| 2022-2023 | 0            | 3                | -3                     | 87             | 0                  | 3                    | 24                  | 114                      | 142                         | -28                      |
| 2023-2024 | 0            | 3                | -3                     | 85             | 0                  | 5                    | 2                   | 92                       | 140                         | -48                      |
| Average   | 0            | 2                | -2                     | 84             | 1                  | 4                    | 13                  | 102                      | 154                         | -52                      |