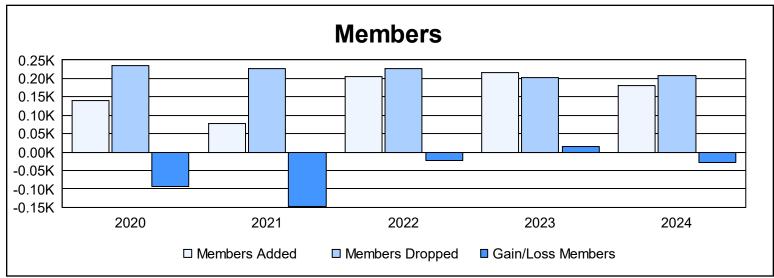

District 106 B As of June 2024 Cumulative

| Year      | New<br>Clubs | Dropped<br>Clubs | Gain/<br>Loss<br>Clubs | New<br>Members | Charter<br>Members | Reinstate<br>Members | Transfer<br>Members | Total<br>Member<br>Added | Total<br>Members<br>Dropped | Gain/<br>Loss<br>Members |
|-----------|--------------|------------------|------------------------|----------------|--------------------|----------------------|---------------------|--------------------------|-----------------------------|--------------------------|
| 2019-2020 | 0            | 0                | 0                      | 135            | 1                  | 1                    | 4                   | 141                      | 234                         | -93                      |
| 2020-2021 | 0            | 1                | -1                     | 74             | 0                  | 1                    | 2                   | 77                       | 226                         | -149                     |
| 2021-2022 | 0            | 1                | -1                     | 188            | 2                  | 1                    | 13                  | 204                      | 227                         | -23                      |
| 2022-2023 | 0            | 3                | -3                     | 204            | 0                  | 4                    | 9                   | 217                      | 202                         | 15                       |
| 2023-2024 | 0            | 3                | -3                     | 170            | 1                  | 2                    | 7                   | 180                      | 207                         | -27                      |
| Average   | 0            | 2                | -2                     | 154            | 1                  | 2                    | 7                   | 164                      | 219                         | -55                      |