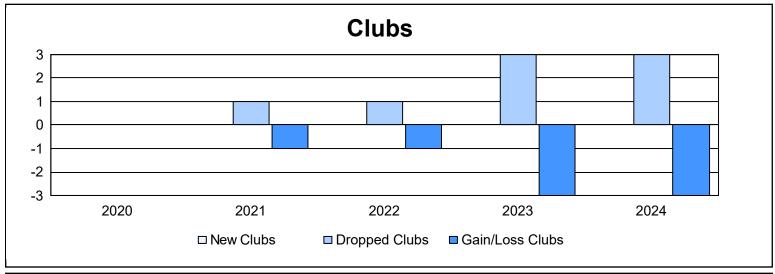

District 106 B As of June 2024 Cumulative

| Year      | New<br>Clubs | Dropped<br>Clubs | Gain/<br>Loss<br>Clubs | New<br>Members | Charter<br>Members | Reinstate<br>Members | Transfer<br>Members | Total<br>Member<br>Added | Total<br>Members<br>Dropped | Gain/<br>Loss<br>Members |
|-----------|--------------|------------------|------------------------|----------------|--------------------|----------------------|---------------------|--------------------------|-----------------------------|--------------------------|
| 2019-2020 | 0            | 0                | 0                      | 135            | 1                  | 1                    | 4                   | 141                      | 234                         | -93                      |
| 2020-2021 | 0            | 1                | -1                     | 74             | 0                  | 1                    | 2                   | 77                       | 226                         | -149                     |
| 2021-2022 | 0            | 1                | -1                     | 188            | 2                  | 1                    | 13                  | 204                      | 227                         | -23                      |
| 2022-2023 | 0            | 3                | -3                     | 204            | 0                  | 4                    | 9                   | 217                      | 202                         | 15                       |
| 2023-2024 | 0            | 3                | -3                     | 170            | 1                  | 2                    | 7                   | 180                      | 207                         | -27                      |
| Average   | 0            | 2                | -2                     | 154            | 1                  | 2                    | 7                   | 164                      | 219                         | -55                      |