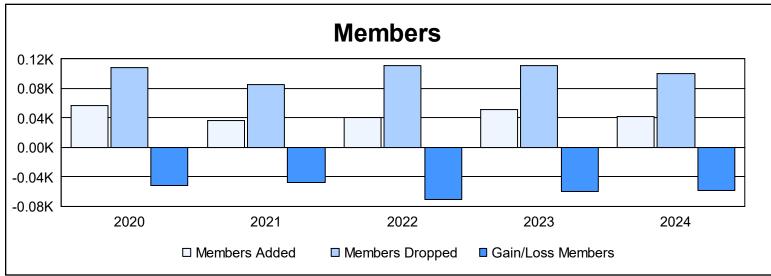

District 107 I As of June 2024 Cumulative

| Year      | New<br>Clubs | Dropped<br>Clubs | Gain/<br>Loss<br>Clubs | New<br>Members | Charter<br>Members | Reinstate<br>Members | Transfer<br>Members | Total<br>Member<br>Added | Total<br>Members<br>Dropped | Gain/<br>Loss<br>Members |
|-----------|--------------|------------------|------------------------|----------------|--------------------|----------------------|---------------------|--------------------------|-----------------------------|--------------------------|
| 2019-2020 | 0            | 2                | -2                     | 51             | 0                  | 0                    | 6                   | 57                       | 109                         | -52                      |
| 2020-2021 | 0            | 2                | -2                     | 32             | 1                  | 0                    | 4                   | 37                       | 85                          | -48                      |
| 2021-2022 | 0            | 1                | -1                     | 35             | 0                  | 3                    | 2                   | 40                       | 111                         | -71                      |
| 2022-2023 | 0            | 1                | -1                     | 45             | 0                  | 0                    | 6                   | 51                       | 111                         | -60                      |
| 2023-2024 | 0            | 3                | -3                     | 34             | 1                  | 1                    | 6                   | 42                       | 100                         | -58                      |
| Average   | 0            | 2                | -2                     | 39             | 0                  | 1                    | 5                   | 45                       | 103                         | -58                      |