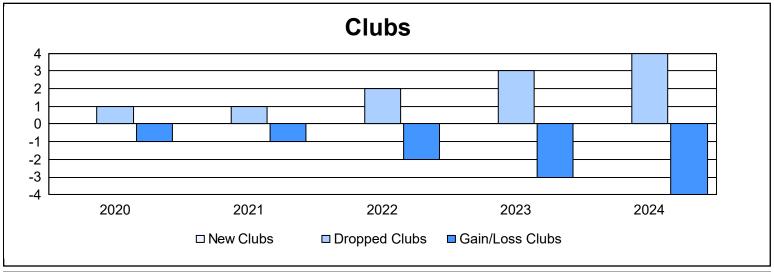

District 107 M As of June 2024 Cumulative

| Year      | New<br>Clubs | Dropped<br>Clubs | Gain/<br>Loss<br>Clubs | New<br>Members | Charter<br>Members | Reinstate<br>Members | Transfer<br>Members | Total<br>Member<br>Added | Total<br>Members<br>Dropped | Gain/<br>Loss<br>Members |
|-----------|--------------|------------------|------------------------|----------------|--------------------|----------------------|---------------------|--------------------------|-----------------------------|--------------------------|
| 2019-2020 | 0            | 1                | -1                     | 53             | 3                  | 0                    | 4                   | 60                       | 155                         | -95                      |
| 2020-2021 | 0            | 1                | -1                     | 49             | 0                  | 1                    | 7                   | 57                       | 126                         | -69                      |
| 2021-2022 | 0            | 2                | -2                     | 49             | 2                  | 0                    | 13                  | 64                       | 177                         | -113                     |
| 2022-2023 | 0            | 3                | -3                     | 55             | 0                  | 3                    | 6                   | 64                       | 163                         | -99                      |
| 2023-2024 | 0            | 4                | -4                     | 75             | 0                  | 0                    | 5                   | 80                       | 130                         | -50                      |
| Average   | 0            | 2                | -2                     | 56             | 1                  | 1                    | 7                   | 65                       | 150                         | -85                      |