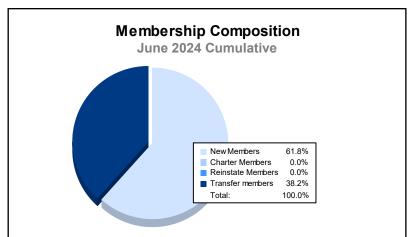

District 107 O As of June 2024 Cumulative

| Year      | New<br>Clubs | Dropped<br>Clubs | Gain/<br>Loss<br>Clubs | New<br>Members | Charter<br>Members | Reinstate<br>Members | Transfer<br>Members | Total<br>Member<br>Added | Total<br>Members<br>Dropped | Gain/<br>Loss<br>Members |
|-----------|--------------|------------------|------------------------|----------------|--------------------|----------------------|---------------------|--------------------------|-----------------------------|--------------------------|
| 2019-2020 | 0            | 1                | -1                     | 33             | 0                  | 0                    | 0                   | 33                       | 102                         | -69                      |
| 2020-2021 | 0            | 0                | 0                      | 23             | 0                  | 1                    | 3                   | 27                       | 71                          | -44                      |
| 2021-2022 | 0            | 2                | -2                     | 38             | 0                  | 1                    | 2                   | 41                       | 100                         | -59                      |
| 2022-2023 | 0            | 1                | -1                     | 41             | 1                  | 1                    | 1                   | 44                       | 75                          | -31                      |
| 2023-2024 | 0            | 1                | -1                     | 21             | 0                  | 0                    | 13                  | 34                       | 102                         | -68                      |
| Average   | 0            | 1                | -1                     | 31             | 0                  | 1                    | 4                   | 36                       | 90                          | -54                      |