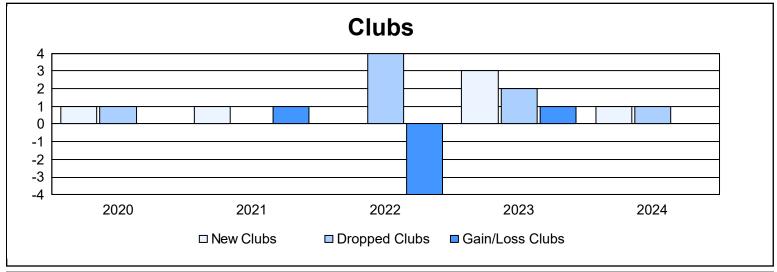

District 108 L As of June 2024 Cumulative

| Year      | New<br>Clubs | Dropped<br>Clubs | Gain/<br>Loss<br>Clubs | New<br>Members | Charter<br>Members | Reinstate<br>Members | Transfer<br>Members | Total<br>Member<br>Added | Total<br>Members<br>Dropped | Gain/<br>Loss<br>Members |
|-----------|--------------|------------------|------------------------|----------------|--------------------|----------------------|---------------------|--------------------------|-----------------------------|--------------------------|
| 2019-2020 | 1            | 1                | 0                      | 144            | 25                 | 7                    | 20                  | 196                      | 346                         | -150                     |
| 2020-2021 | 1            | 0                | 1                      | 105            | 21                 | 12                   | 16                  | 154                      | 294                         | -140                     |
| 2021-2022 | 0            | 4                | -4                     | 217            | 15                 | 7                    | 38                  | 277                      | 339                         | -62                      |
| 2022-2023 | 3            | 2                | 1                      | 278            | 70                 | 3                    | 21                  | 372                      | 312                         | 60                       |
| 2023-2024 | 1            | 1                | 0                      | 229            | 39                 | 4                    | 17                  | 289                      | 284                         | 5                        |
| Average   | 1            | 2                | 0                      | 195            | 34                 | 7                    | 22                  | 258                      | 315                         | -57                      |