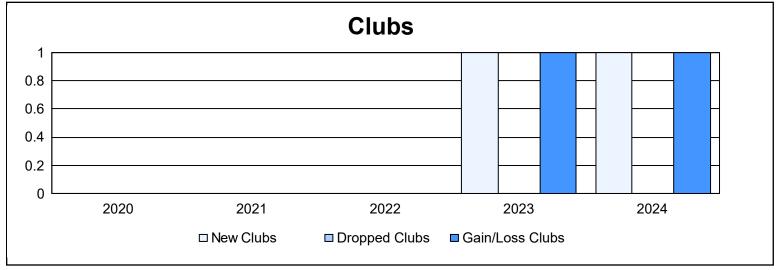

District 108TA1 As of June 2024 Cumulative

| Year      | New<br>Clubs | Dropped<br>Clubs | Gain/<br>Loss<br>Clubs | New<br>Members | Charter<br>Members | Reinstate<br>Members | Transfer<br>Members | Total<br>Member<br>Added | Total<br>Members<br>Dropped | Gain/<br>Loss<br>Members |
|-----------|--------------|------------------|------------------------|----------------|--------------------|----------------------|---------------------|--------------------------|-----------------------------|--------------------------|
| 2019-2020 | 0            | 0                | 0                      | 91             | 0                  | 0                    | 3                   | 94                       | 123                         | -29                      |
| 2020-2021 | 0            | 0                | 0                      | 36             | 1                  | 4                    | 0                   | 41                       | 123                         | -82                      |
| 2021-2022 | 0            | 0                | 0                      | 118            | 0                  | 3                    | 8                   | 129                      | 122                         | 7                        |
| 2022-2023 | 1            | 0                | 1                      | 130            | 24                 | 7                    | 8                   | 169                      | 134                         | 35                       |
| 2023-2024 | 1            | 0                | 1                      | 109            | 23                 | 12                   | 10                  | 154                      | 128                         | 26                       |
| Average   | 0            | 0                | 0                      | 97             | 10                 | 5                    | 6                   | 117                      | 126                         | -9                       |