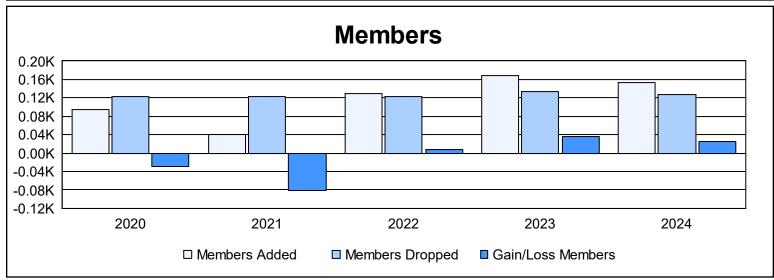

District 108TA1 As of June 2024 Cumulative

| Year      | New<br>Clubs | Dropped<br>Clubs | Gain/<br>Loss<br>Clubs | New<br>Members | Charter<br>Members | Reinstate<br>Members | Transfer<br>Members | Total<br>Member<br>Added | Total<br>Members<br>Dropped | Gain/<br>Loss<br>Members |
|-----------|--------------|------------------|------------------------|----------------|--------------------|----------------------|---------------------|--------------------------|-----------------------------|--------------------------|
| 2019-2020 | 0            | 0                | 0                      | 91             | 0                  | 0                    | 3                   | 94                       | 123                         | -29                      |
| 2020-2021 | 0            | 0                | 0                      | 36             | 1                  | 4                    | 0                   | 41                       | 123                         | -82                      |
| 2021-2022 | 0            | 0                | 0                      | 118            | 0                  | 3                    | 8                   | 129                      | 122                         | 7                        |
| 2022-2023 | 1            | 0                | 1                      | 130            | 24                 | 7                    | 8                   | 169                      | 134                         | 35                       |
| 2023-2024 | 1            | 0                | 1                      | 109            | 23                 | 12                   | 10                  | 154                      | 128                         | 26                       |
| Average   | 0            | 0                | 0                      | 97             | 10                 | 5                    | 6                   | 117                      | 126                         | -9                       |