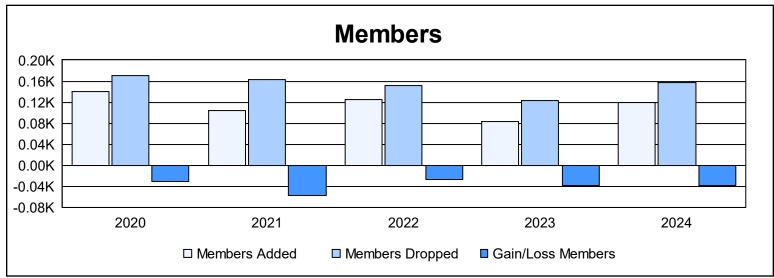

District 108TA3 As of June 2024 Cumulative

| Year      | New<br>Clubs | Dropped<br>Clubs | Gain/<br>Loss<br>Clubs | New<br>Members | Charter<br>Members | Reinstate<br>Members | Transfer<br>Members | Total<br>Member<br>Added | Total<br>Members<br>Dropped | Gain/<br>Loss<br>Members |
|-----------|--------------|------------------|------------------------|----------------|--------------------|----------------------|---------------------|--------------------------|-----------------------------|--------------------------|
| 2019-2020 | 1            | 0                | 1                      | 76             | 25                 | 30                   | 9                   | 140                      | 170                         | -30                      |
| 2020-2021 | 1            | 1                | 0                      | 60             | 27                 | 4                    | 13                  | 104                      | 162                         | -58                      |
| 2021-2022 | 0            | 0                | 0                      | 103            | 8                  | 6                    | 7                   | 124                      | 152                         | -28                      |
| 2022-2023 | 0            | 0                | 0                      | 75             | 0                  | 2                    | 7                   | 84                       | 123                         | -39                      |
| 2023-2024 | 0            | 0                | 0                      | 100            | 1                  | 3                    | 16                  | 120                      | 158                         | -38                      |
| Average   | 0            | 0                | 0                      | 83             | 12                 | 9                    | 10                  | 114                      | 153                         | -39                      |