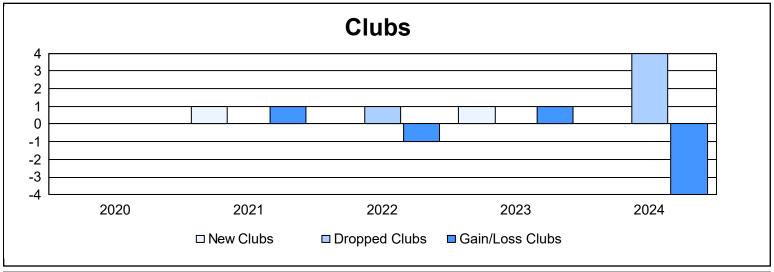

District 109 A As of June 2024 Cumulative

| Year      | New<br>Clubs | Dropped<br>Clubs | Gain/<br>Loss<br>Clubs | New<br>Members | Charter<br>Members | Reinstate<br>Members | Transfer<br>Members | Total<br>Member<br>Added | Total<br>Members<br>Dropped | Gain/<br>Loss<br>Members |
|-----------|--------------|------------------|------------------------|----------------|--------------------|----------------------|---------------------|--------------------------|-----------------------------|--------------------------|
| 2019-2020 | 0            | 0                | 0                      | 34             | 0                  | 1                    | 4                   | 39                       | 81                          | -42                      |
| 2020-2021 | 1            | 0                | 1                      | 34             | 46                 | 1                    | 2                   | 83                       | 62                          | 21                       |
| 2021-2022 | 0            | 1                | -1                     | 93             | 1                  | 22                   | 6                   | 122                      | 129                         | -7                       |
| 2022-2023 | 1            | 0                | 1                      | 59             | 77                 | 0                    | 1                   | 137                      | 186                         | -49                      |
| 2023-2024 | 0            | 4                | -4                     | 66             | 0                  | 3                    | 1                   | 70                       | 158                         | -88                      |
| Average   | 0            | 1                | -1                     | 57             | 25                 | 5                    | 3                   | 90                       | 123                         | -33                      |