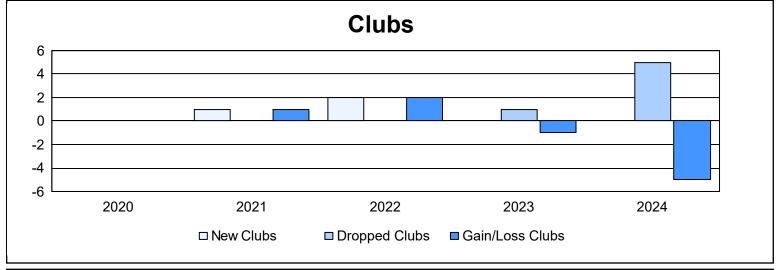

District 11 A1 As of June 2024 Cumulative

| Year      | New<br>Clubs | Dropped<br>Clubs | Gain/<br>Loss<br>Clubs | New<br>Members | Charter<br>Members | Reinstate<br>Members | Transfer<br>Members | Total<br>Member<br>Added | Total<br>Members<br>Dropped | Gain/<br>Loss<br>Members |
|-----------|--------------|------------------|------------------------|----------------|--------------------|----------------------|---------------------|--------------------------|-----------------------------|--------------------------|
| 2019-2020 | 0            | 0                | 0                      | 53             | 2                  | 26                   | 3                   | 84                       | 120                         | -36                      |
| 2020-2021 | 1            | 0                | 1                      | 86             | 24                 | 4                    | 5                   | 119                      | 113                         | 6                        |
| 2021-2022 | 2            | 0                | 2                      | 135            | 58                 | 7                    | 5                   | 205                      | 166                         | 39                       |
| 2022-2023 | 0            | 1                | -1                     | 58             | 4                  | 2                    | 2                   | 66                       | 104                         | -38                      |
| 2023-2024 | 0            | 5                | -5                     | 82             | 1                  | 5                    | 1                   | 89                       | 156                         | -67                      |
| Average   | 1            | 1                | -1                     | 83             | 18                 | 9                    | 3                   | 113                      | 132                         | -19                      |