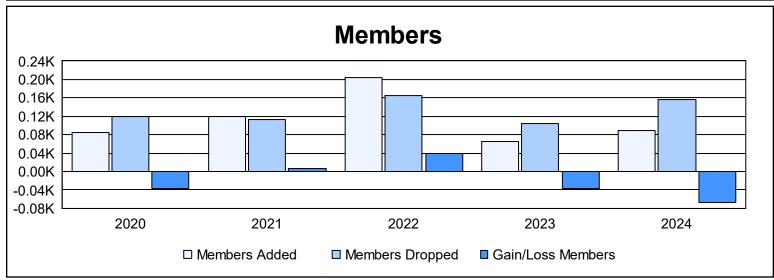

District 11 A1 As of June 2024 Cumulative

| Year      | New<br>Clubs | Dropped<br>Clubs | Gain/<br>Loss<br>Clubs | New<br>Members | Charter<br>Members | Reinstate<br>Members | Transfer<br>Members | Total<br>Member<br>Added | Total<br>Members<br>Dropped | Gain/<br>Loss<br>Members |
|-----------|--------------|------------------|------------------------|----------------|--------------------|----------------------|---------------------|--------------------------|-----------------------------|--------------------------|
| 2019-2020 | 0            | 0                | 0                      | 53             | 2                  | 26                   | 3                   | 84                       | 120                         | -36                      |
| 2020-2021 | 1            | 0                | 1                      | 86             | 24                 | 4                    | 5                   | 119                      | 113                         | 6                        |
| 2021-2022 | 2            | 0                | 2                      | 135            | 58                 | 7                    | 5                   | 205                      | 166                         | 39                       |
| 2022-2023 | 0            | 1                | -1                     | 58             | 4                  | 2                    | 2                   | 66                       | 104                         | -38                      |
| 2023-2024 | 0            | 5                | -5                     | 82             | 1                  | 5                    | 1                   | 89                       | 156                         | -67                      |
| Average   | 1            | 1                | -1                     | 83             | 18                 | 9                    | 3                   | 113                      | 132                         | -19                      |