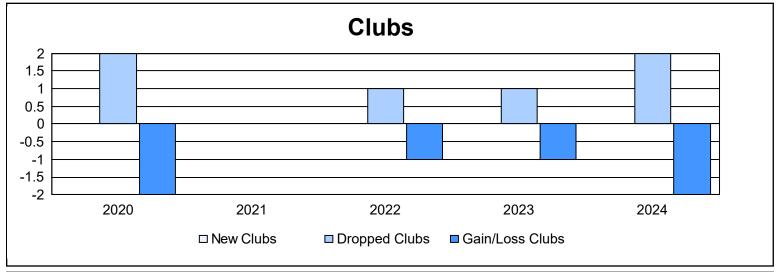

District 11 B2

As of June 2024 Cumulative

| Year      | New<br>Clubs | Dropped<br>Clubs | Gain/<br>Loss<br>Clubs | New<br>Members | Charter<br>Members | Reinstate<br>Members | Transfer<br>Members | Total<br>Member<br>Added | Total<br>Members<br>Dropped | Gain/<br>Loss<br>Members |
|-----------|--------------|------------------|------------------------|----------------|--------------------|----------------------|---------------------|--------------------------|-----------------------------|--------------------------|
| 2019-2020 | 0            | 2                | -2                     | 64             | 0                  | 7                    | 1                   | 72                       | 128                         | -56                      |
| 2020-2021 | 0            | 0                | 0                      | 49             | 0                  | 0                    | 1                   | 50                       | 114                         | -64                      |
| 2021-2022 | 0            | 1                | -1                     | 93             | 0                  | 3                    | 2                   | 98                       | 74                          | 24                       |
| 2022-2023 | 0            | 1                | -1                     | 76             | 0                  | 8                    | 9                   | 93                       | 146                         | -53                      |
| 2023-2024 | 0            | 2                | -2                     | 57             | 0                  | 3                    | 2                   | 62                       | 91                          | -29                      |
| Average   | 0            | 1                | -1                     | 68             | 0                  | 4                    | 3                   | 75                       | 111                         | -36                      |