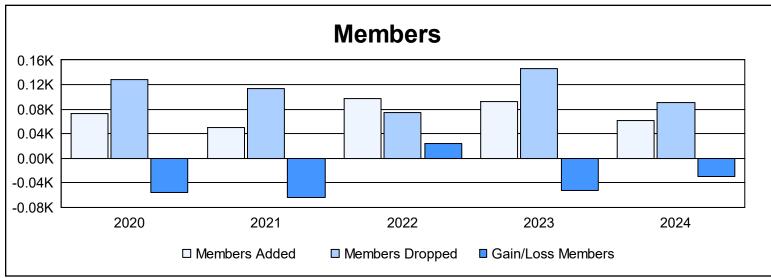

District 11 B2

As of June 2024 Cumulative

| Year      | New<br>Clubs | Dropped<br>Clubs | Gain/<br>Loss<br>Clubs | New<br>Members | Charter<br>Members | Reinstate<br>Members | Transfer<br>Members | Total<br>Member<br>Added | Total<br>Members<br>Dropped | Gain/<br>Loss<br>Members |
|-----------|--------------|------------------|------------------------|----------------|--------------------|----------------------|---------------------|--------------------------|-----------------------------|--------------------------|
| 2019-2020 | 0            | 2                | -2                     | 64             | 0                  | 7                    | 1                   | 72                       | 128                         | -56                      |
| 2020-2021 | 0            | 0                | 0                      | 49             | 0                  | 0                    | 1                   | 50                       | 114                         | -64                      |
| 2021-2022 | 0            | 1                | -1                     | 93             | 0                  | 3                    | 2                   | 98                       | 74                          | 24                       |
| 2022-2023 | 0            | 1                | -1                     | 76             | 0                  | 8                    | 9                   | 93                       | 146                         | -53                      |
| 2023-2024 | 0            | 2                | -2                     | 57             | 0                  | 3                    | 2                   | 62                       | 91                          | -29                      |
| Average   | 0            | 1                | -1                     | 68             | 0                  | 4                    | 3                   | 75                       | 111                         | -36                      |