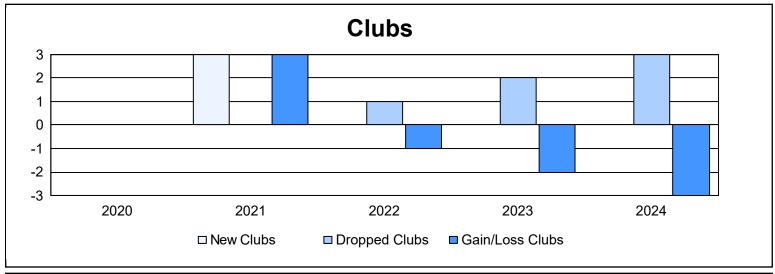

District 11 C2 As of June 2024 Cumulative

| Year      | New<br>Clubs | Dropped<br>Clubs | Gain/<br>Loss<br>Clubs | New<br>Members | Charter<br>Members | Reinstate<br>Members | Transfer<br>Members | Total<br>Member<br>Added | Total<br>Members<br>Dropped | Gain/<br>Loss<br>Members |
|-----------|--------------|------------------|------------------------|----------------|--------------------|----------------------|---------------------|--------------------------|-----------------------------|--------------------------|
| 2019-2020 | 0            | 0                | 0                      | 47             | 0                  | 1                    | 2                   | 50                       | 101                         | -51                      |
| 2020-2021 | 3            | 0                | 3                      | 59             | 52                 | 2                    | 2                   | 115                      | 102                         | 13                       |
| 2021-2022 | 0            | 1                | -1                     | 71             | 0                  | 0                    | 5                   | 76                       | 164                         | -88                      |
| 2022-2023 | 0            | 2                | -2                     | 56             | 0                  | 5                    | 5                   | 66                       | 79                          | -13                      |
| 2023-2024 | 0            | 3                | -3                     | 60             | 0                  | 0                    | 4                   | 64                       | 134                         | -70                      |
| Average   | 1            | 1                | -1                     | 59             | 10                 | 2                    | 4                   | 74                       | 116                         | -42                      |