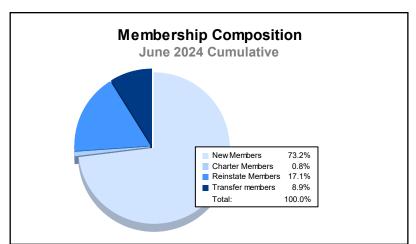

District 11 D2 As of June 2024 Cumulative

| Year      | New<br>Clubs | Dropped<br>Clubs | Gain/<br>Loss<br>Clubs | New<br>Members | Charter<br>Members | Reinstate<br>Members | Transfer<br>Members | Total<br>Member<br>Added | Total<br>Members<br>Dropped | Gain/<br>Loss<br>Members |
|-----------|--------------|------------------|------------------------|----------------|--------------------|----------------------|---------------------|--------------------------|-----------------------------|--------------------------|
| 2019-2020 | 0            | 0                | 0                      | 75             | 0                  | 5                    | 2                   | 82                       | 98                          | -16                      |
| 2020-2021 | 3            | 0                | 3                      | 94             | 74                 | 3                    | 1                   | 172                      | 139                         | 33                       |
| 2021-2022 | 0            | 1                | -1                     | 137            | 1                  | 7                    | 7                   | 152                      | 149                         | 3                        |
| 2022-2023 | 0            | 1                | -1                     | 134            | 0                  | 7                    | 1                   | 142                      | 171                         | -29                      |
| 2023-2024 | 0            | 1                | -1                     | 90             | 1                  | 21                   | 11                  | 123                      | 196                         | -73                      |
| Average   | 1            | 1                | 0                      | 106            | 15                 | 9                    | 4                   | 134                      | 151                         | -16                      |