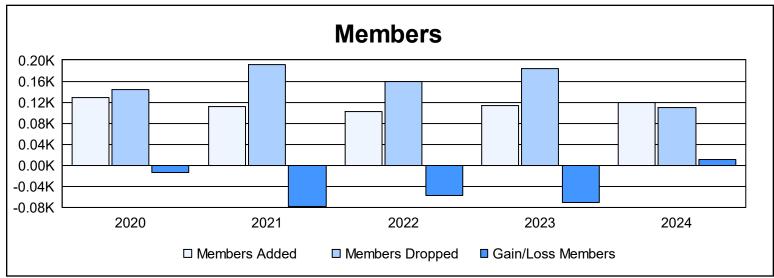

District 110CO As of June 2024 Cumulative

| Year      | New<br>Clubs | Dropped<br>Clubs | Gain/<br>Loss<br>Clubs | New<br>Members | Charter<br>Members | Reinstate<br>Members | Transfer<br>Members | Total<br>Member<br>Added | Total<br>Members<br>Dropped | Gain/<br>Loss<br>Members |
|-----------|--------------|------------------|------------------------|----------------|--------------------|----------------------|---------------------|--------------------------|-----------------------------|--------------------------|
| 2019-2020 | 0            | 0                | 0                      | 109            | 0                  | 0                    | 20                  | 129                      | 143                         | -14                      |
| 2020-2021 | 0            | 0                | 0                      | 62             | 0                  | 20                   | 30                  | 112                      | 191                         | -79                      |
| 2021-2022 | 0            | 0                | 0                      | 75             | 0                  | 5                    | 23                  | 103                      | 160                         | -57                      |
| 2022-2023 | 0            | 1                | -1                     | 97             | 0                  | 10                   | 6                   | 113                      | 183                         | -70                      |
| 2023-2024 | 0            | 1                | -1                     | 106            | 0                  | 12                   | 1                   | 119                      | 109                         | 10                       |
| Average   | 0            | 0                | 0                      | 90             | 0                  | 9                    | 16                  | 115                      | 157                         | -42                      |