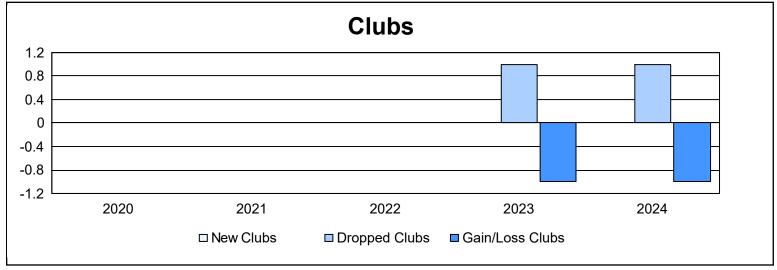

District 110CO As of June 2024 Cumulative

| Year      | New<br>Clubs | Dropped<br>Clubs | Gain/<br>Loss<br>Clubs | New<br>Members | Charter<br>Members | Reinstate<br>Members | Transfer<br>Members | Total<br>Member<br>Added | Total<br>Members<br>Dropped | Gain/<br>Loss<br>Members |
|-----------|--------------|------------------|------------------------|----------------|--------------------|----------------------|---------------------|--------------------------|-----------------------------|--------------------------|
| 2019-2020 | 0            | 0                | 0                      | 109            | 0                  | 0                    | 20                  | 129                      | 143                         | -14                      |
| 2020-2021 | 0            | 0                | 0                      | 62             | 0                  | 20                   | 30                  | 112                      | 191                         | -79                      |
| 2021-2022 | 0            | 0                | 0                      | 75             | 0                  | 5                    | 23                  | 103                      | 160                         | -57                      |
| 2022-2023 | 0            | 1                | -1                     | 97             | 0                  | 10                   | 6                   | 113                      | 183                         | -70                      |
| 2023-2024 | 0            | 1                | -1                     | 106            | 0                  | 12                   | 1                   | 119                      | 109                         | 10                       |
| Average   | 0            | 0                | 0                      | 90             | 0                  | 9                    | 16                  | 115                      | 157                         | -42                      |