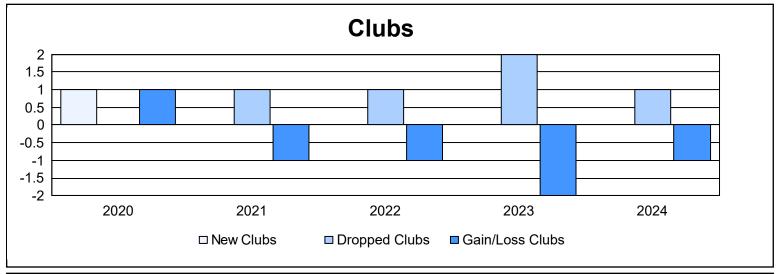

District 110CW As of June 2024 Cumulative

| Year      | New<br>Clubs | Dropped<br>Clubs | Gain/<br>Loss<br>Clubs | New<br>Members | Charter<br>Members | Reinstate<br>Members | Transfer<br>Members | Total<br>Member<br>Added | Total<br>Members<br>Dropped | Gain/<br>Loss<br>Members |
|-----------|--------------|------------------|------------------------|----------------|--------------------|----------------------|---------------------|--------------------------|-----------------------------|--------------------------|
| 2019-2020 | 1            | 0                | 1                      | 138            | 23                 | 10                   | 13                  | 184                      | 155                         | 29                       |
| 2020-2021 | 0            | 1                | -1                     | 51             | 0                  | 13                   | 5                   | 69                       | 140                         | -71                      |
| 2021-2022 | 0            | 1                | -1                     | 64             | 0                  | 9                    | 4                   | 77                       | 163                         | -86                      |
| 2022-2023 | 0            | 2                | -2                     | 92             | 0                  | 6                    | 7                   | 105                      | 134                         | -29                      |
| 2023-2024 | 0            | 1                | -1                     | 82             | 0                  | 5                    | 7                   | 94                       | 128                         | -34                      |
| Average   | 0            | 1                | -1                     | 85             | 5                  | 9                    | 7                   | 106                      | 144                         | -38                      |