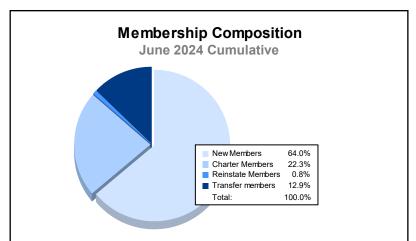

District 111BS As of June 2024 Cumulative

| Year      | New<br>Clubs | Dropped<br>Clubs | Gain/<br>Loss<br>Clubs | New<br>Members | Charter<br>Members | Reinstate<br>Members | Transfer<br>Members | Total<br>Member<br>Added | Total<br>Members<br>Dropped | Gain/<br>Loss<br>Members |
|-----------|--------------|------------------|------------------------|----------------|--------------------|----------------------|---------------------|--------------------------|-----------------------------|--------------------------|
| 2019-2020 | 0            | 0                | 0                      | 162            | 5                  | 2                    | 9                   | 178                      | 195                         | -17                      |
| 2020-2021 | 0            | 0                | 0                      | 64             | 0                  | 3                    | 12                  | 79                       | 163                         | -84                      |
| 2021-2022 | 0            | 0                | 0                      | 102            | 0                  | 2                    | 12                  | 116                      | 211                         | -95                      |
| 2022-2023 | 0            | 2                | -2                     | 158            | 0                  | 2                    | 20                  | 180                      | 215                         | -35                      |
| 2023-2024 | 2            | 2                | 0                      | 169            | 59                 | 2                    | 34                  | 264                      | 202                         | 62                       |
| Average   | 0            | 1                | 0                      | 131            | 13                 | 2                    | 17                  | 163                      | 197                         | -34                      |