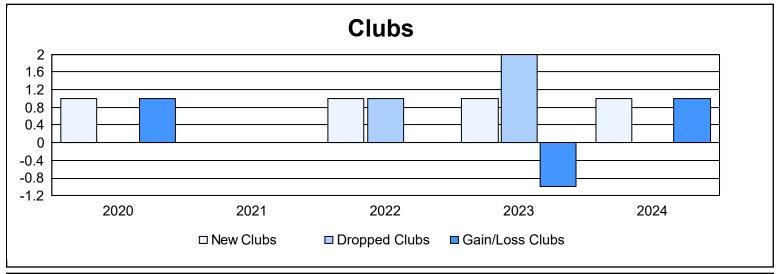

District 111MS As of June 2024 Cumulative

| Year      | New<br>Clubs | Dropped<br>Clubs | Gain/<br>Loss<br>Clubs | New<br>Members | Charter<br>Members | Reinstate<br>Members | Transfer<br>Members | Total<br>Member<br>Added | Total<br>Members<br>Dropped | Gain/<br>Loss<br>Members |
|-----------|--------------|------------------|------------------------|----------------|--------------------|----------------------|---------------------|--------------------------|-----------------------------|--------------------------|
| 2019-2020 | 1            | 0                | 1                      | 155            | 21                 | 1                    | 13                  | 190                      | 164                         | 26                       |
| 2020-2021 | 0            | 0                | 0                      | 91             | 0                  | 2                    | 4                   | 97                       | 146                         | -49                      |
| 2021-2022 | 1            | 1                | 0                      | 120            | 25                 | 1                    | 4                   | 150                      | 180                         | -30                      |
| 2022-2023 | 1            | 2                | -1                     | 150            | 24                 | 1                    | 6                   | 181                      | 245                         | -64                      |
| 2023-2024 | 1            | 0                | 1                      | 155            | 26                 | 5                    | 14                  | 200                      | 192                         | 8                        |
| Average   | 1            | 1                | 0                      | 134            | 19                 | 2                    | 8                   | 164                      | 185                         | -22                      |