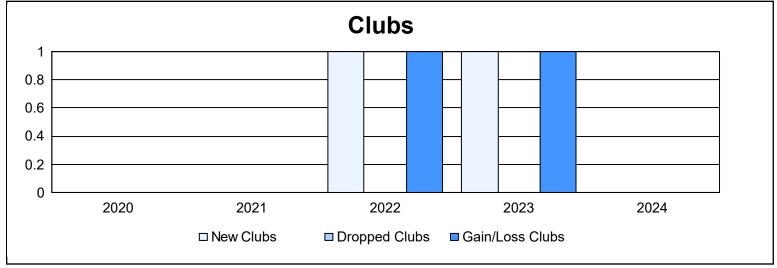

District 111NB As of June 2024 Cumulative

| Year      | New<br>Clubs | Dropped<br>Clubs | Gain/<br>Loss<br>Clubs | New<br>Members | Charter<br>Members | Reinstate<br>Members | Transfer<br>Members | Total<br>Member<br>Added | Total<br>Members<br>Dropped | Gain/<br>Loss<br>Members |
|-----------|--------------|------------------|------------------------|----------------|--------------------|----------------------|---------------------|--------------------------|-----------------------------|--------------------------|
| 2019-2020 | 0            | 0                | 0                      | 62             | 0                  | 0                    | 6                   | 68                       | 62                          | 6                        |
| 2020-2021 | 0            | 0                | 0                      | 32             | 0                  | 2                    | 3                   | 37                       | 63                          | -26                      |
| 2021-2022 | 1            | 0                | 1                      | 63             | 25                 | 2                    | 4                   | 94                       | 90                          | 4                        |
| 2022-2023 | 1            | 0                | 1                      | 96             | 21                 | 1                    | 3                   | 121                      | 125                         | -4                       |
| 2023-2024 | 0            | 0                | 0                      | 84             | 0                  | 3                    | 10                  | 97                       | 108                         | -11                      |
| Average   | 0            | 0                | 0                      | 67             | 9                  | 2                    | 5                   | 83                       | 90                          | -6                       |