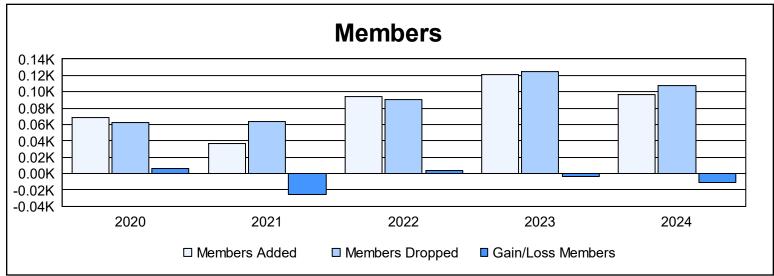

District 111NB As of June 2024 Cumulative

| Year      | New<br>Clubs | Dropped<br>Clubs | Gain/<br>Loss<br>Clubs | New<br>Members | Charter<br>Members | Reinstate<br>Members | Transfer<br>Members | Total<br>Member<br>Added | Total<br>Members<br>Dropped | Gain/<br>Loss<br>Members |
|-----------|--------------|------------------|------------------------|----------------|--------------------|----------------------|---------------------|--------------------------|-----------------------------|--------------------------|
| 2019-2020 | 0            | 0                | 0                      | 62             | 0                  | 0                    | 6                   | 68                       | 62                          | 6                        |
| 2020-2021 | 0            | 0                | 0                      | 32             | 0                  | 2                    | 3                   | 37                       | 63                          | -26                      |
| 2021-2022 | 1            | 0                | 1                      | 63             | 25                 | 2                    | 4                   | 94                       | 90                          | 4                        |
| 2022-2023 | 1            | 0                | 1                      | 96             | 21                 | 1                    | 3                   | 121                      | 125                         | -4                       |
| 2023-2024 | 0            | 0                | 0                      | 84             | 0                  | 3                    | 10                  | 97                       | 108                         | -11                      |
| Average   | 0            | 0                | 0                      | 67             | 9                  | 2                    | 5                   | 83                       | 90                          | -6                       |