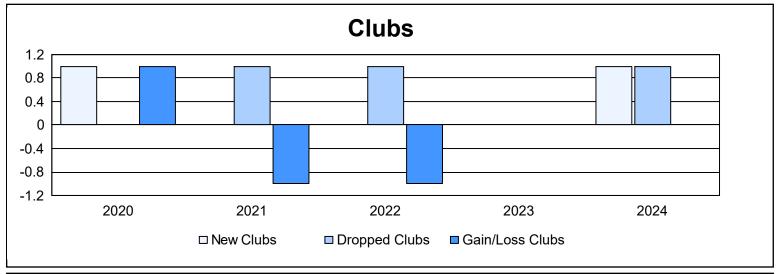

District 111OM As of June 2024 Cumulative

| Year      | New<br>Clubs | Dropped<br>Clubs | Gain/<br>Loss<br>Clubs | New<br>Members | Charter<br>Members | Reinstate<br>Members | Transfer<br>Members | Total<br>Member<br>Added | Total<br>Members<br>Dropped | Gain/<br>Loss<br>Members |
|-----------|--------------|------------------|------------------------|----------------|--------------------|----------------------|---------------------|--------------------------|-----------------------------|--------------------------|
| 2019-2020 | 1            | 0                | 1                      | 57             | 24                 | 0                    | 7                   | 88                       | 83                          | 5                        |
| 2020-2021 | 0            | 1                | -1                     | 58             | 0                  | 1                    | 2                   | 61                       | 81                          | -20                      |
| 2021-2022 | 0            | 1                | -1                     | 56             | 0                  | 1                    | 3                   | 60                       | 78                          | -18                      |
| 2022-2023 | 0            | 0                | 0                      | 73             | 0                  | 2                    | 6                   | 81                       | 102                         | -21                      |
| 2023-2024 | 1            | 1                | 0                      | 81             | 27                 | 2                    | 9                   | 119                      | 99                          | 20                       |
| Average   | 0            | 1                | 0                      | 65             | 10                 | 1                    | 5                   | 82                       | 89                          | -7                       |