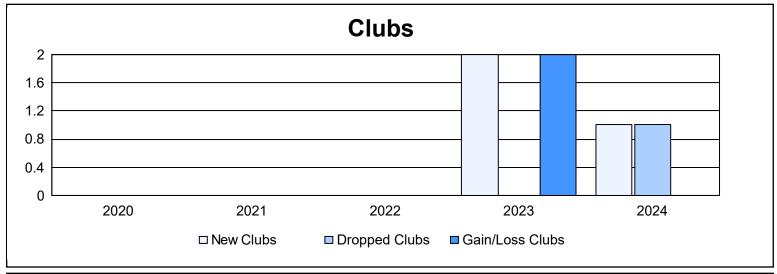

District 111RS As of June 2024 Cumulative

| Year      | New<br>Clubs | Dropped<br>Clubs | Gain/<br>Loss<br>Clubs | New<br>Members | Charter<br>Members | Reinstate<br>Members | Transfer<br>Members | Total<br>Member<br>Added | Total<br>Members<br>Dropped | Gain/<br>Loss<br>Members |
|-----------|--------------|------------------|------------------------|----------------|--------------------|----------------------|---------------------|--------------------------|-----------------------------|--------------------------|
| 2019-2020 | 0            | 0                | 0                      | 92             | 0                  | 2                    | 6                   | 100                      | 131                         | -31                      |
| 2020-2021 | 0            | 0                | 0                      | 59             | 0                  | 5                    | 6                   | 70                       | 99                          | -29                      |
| 2021-2022 | 0            | 0                | 0                      | 71             | 0                  | 1                    | 10                  | 82                       | 131                         | -49                      |
| 2022-2023 | 2            | 0                | 2                      | 80             | 42                 | 4                    | 4                   | 130                      | 144                         | -14                      |
| 2023-2024 | 1            | 1                | 0                      | 109            | 23                 | 2                    | 6                   | 140                      | 182                         | -42                      |
| Average   | 1            | 0                | 0                      | 82             | 13                 | 3                    | 6                   | 104                      | 137                         | -33                      |