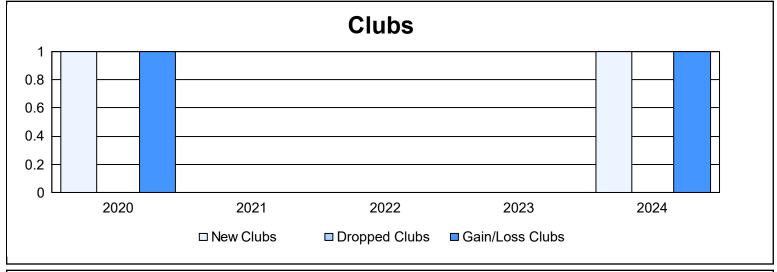

District 111SW As of June 2024 Cumulative

| Year      | New<br>Clubs | Dropped<br>Clubs | Gain/<br>Loss<br>Clubs | New<br>Members | Charter<br>Members | Reinstate<br>Members | Transfer<br>Members | Total<br>Member<br>Added | Total<br>Members<br>Dropped | Gain/<br>Loss<br>Members |
|-----------|--------------|------------------|------------------------|----------------|--------------------|----------------------|---------------------|--------------------------|-----------------------------|--------------------------|
| 2019-2020 | 1            | 0                | 1                      | 65             | 23                 | 1                    | 5                   | 94                       | 52                          | 42                       |
| 2020-2021 | 0            | 0                | 0                      | 42             | 0                  | 0                    | 3                   | 45                       | 66                          | -21                      |
| 2021-2022 | 0            | 0                | 0                      | 47             | 0                  | 0                    | 6                   | 53                       | 61                          | -8                       |
| 2022-2023 | 0            | 0                | 0                      | 74             | 0                  | 0                    | 7                   | 81                       | 78                          | 3                        |
| 2023-2024 | 1            | 0                | 1                      | 58             | 34                 | 0                    | 6                   | 98                       | 63                          | 35                       |
| Average   | 0            | 0                | 0                      | 57             | 11                 | 0                    | 5                   | 74                       | 64                          | 10                       |