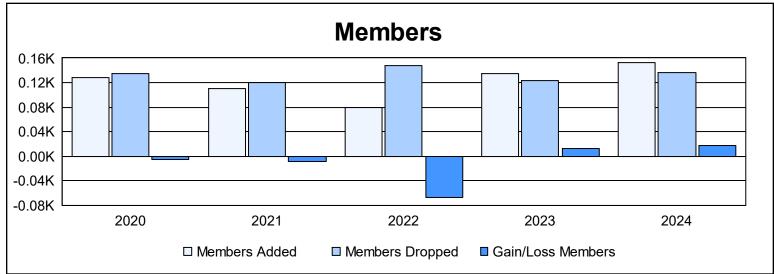

District 111WR As of June 2024 Cumulative

| Year      | New<br>Clubs | Dropped<br>Clubs | Gain/<br>Loss<br>Clubs | New<br>Members | Charter<br>Members | Reinstate<br>Members | Transfer<br>Members | Total<br>Member<br>Added | Total<br>Members<br>Dropped | Gain/<br>Loss<br>Members |
|-----------|--------------|------------------|------------------------|----------------|--------------------|----------------------|---------------------|--------------------------|-----------------------------|--------------------------|
| 2019-2020 | 1            | 0                | 1                      | 93             | 31                 | 1                    | 3                   | 128                      | 134                         | -6                       |
| 2020-2021 | 1            | 0                | 1                      | 85             | 20                 | 2                    | 4                   | 111                      | 120                         | -9                       |
| 2021-2022 | 0            | 1                | -1                     | 75             | 0                  | 0                    | 4                   | 79                       | 147                         | -68                      |
| 2022-2023 | 0            | 0                | 0                      | 129            | 0                  | 0                    | 6                   | 135                      | 123                         | 12                       |
| 2023-2024 | 0            | 0                | 0                      | 149            | 0                  | 0                    | 4                   | 153                      | 136                         | 17                       |
| Average   | 0            | 0                | 0                      | 106            | 10                 | 1                    | 4                   | 121                      | 132                         | -11                      |