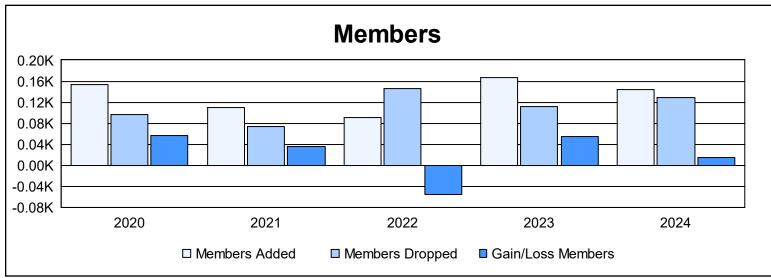

District 114 M As of June 2024 Cumulative

| Year      | New<br>Clubs | Dropped<br>Clubs | Gain/<br>Loss<br>Clubs | New<br>Members | Charter<br>Members | Reinstate<br>Members | Transfer<br>Members | Total<br>Member<br>Added | Total<br>Members<br>Dropped | Gain/<br>Loss<br>Members |
|-----------|--------------|------------------|------------------------|----------------|--------------------|----------------------|---------------------|--------------------------|-----------------------------|--------------------------|
| 2019-2020 | 1            | 0                | 1                      | 122            | 25                 | 0                    | 6                   | 153                      | 97                          | 56                       |
| 2020-2021 | 1            | 0                | 1                      | 80             | 23                 | 0                    | 6                   | 109                      | 74                          | 35                       |
| 2021-2022 | 0            | 2                | -2                     | 86             | 0                  | 0                    | 4                   | 90                       | 145                         | -55                      |
| 2022-2023 | 0            | 0                | 0                      | 156            | 0                  | 2                    | 8                   | 166                      | 112                         | 54                       |
| 2023-2024 | 1            | 2                | -1                     | 116            | 23                 | 0                    | 4                   | 143                      | 128                         | 15                       |
| Average   | 1            | 1                | 0                      | 112            | 14                 | 0                    | 6                   | 132                      | 111                         | 21                       |