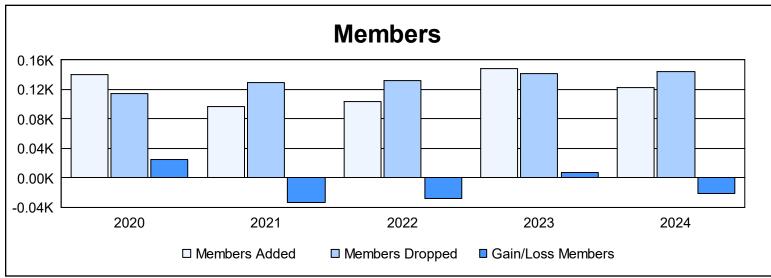

District 114 W As of June 2024 Cumulative

| Year      | New<br>Clubs | Dropped<br>Clubs | Gain/<br>Loss<br>Clubs | New<br>Members | Charter<br>Members | Reinstate<br>Members | Transfer<br>Members | Total<br>Member<br>Added | Total<br>Members<br>Dropped | Gain/<br>Loss<br>Members |
|-----------|--------------|------------------|------------------------|----------------|--------------------|----------------------|---------------------|--------------------------|-----------------------------|--------------------------|
| 2019-2020 | 0            | 0                | 0                      | 124            | 3                  | 4                    | 9                   | 140                      | 115                         | 25                       |
| 2020-2021 | 1            | 0                | 1                      | 73             | 23                 | 1                    | 0                   | 97                       | 130                         | -33                      |
| 2021-2022 | 0            | 0                | 0                      | 89             | 1                  | 2                    | 12                  | 104                      | 132                         | -28                      |
| 2022-2023 | 0            | 1                | -1                     | 127            | 2                  | 0                    | 19                  | 148                      | 141                         | 7                        |
| 2023-2024 | 0            | 0                | 0                      | 115            | 0                  | 0                    | 8                   | 123                      | 144                         | -21                      |
| Average   | 0            | 0                | 0                      | 106            | 6                  | 1                    | 10                  | 122                      | 132                         | -10                      |