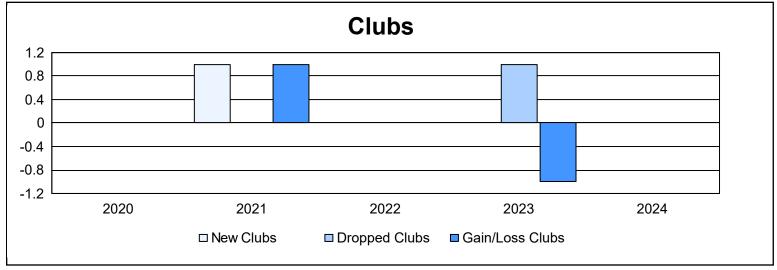

District 114 W As of June 2024 Cumulative

| Year      | New<br>Clubs | Dropped<br>Clubs | Gain/<br>Loss<br>Clubs | New<br>Members | Charter<br>Members | Reinstate<br>Members | Transfer<br>Members | Total<br>Member<br>Added | Total<br>Members<br>Dropped | Gain/<br>Loss<br>Members |
|-----------|--------------|------------------|------------------------|----------------|--------------------|----------------------|---------------------|--------------------------|-----------------------------|--------------------------|
| 2019-2020 | 0            | 0                | 0                      | 124            | 3                  | 4                    | 9                   | 140                      | 115                         | 25                       |
| 2020-2021 | 1            | 0                | 1                      | 73             | 23                 | 1                    | 0                   | 97                       | 130                         | -33                      |
| 2021-2022 | 0            | 0                | 0                      | 89             | 1                  | 2                    | 12                  | 104                      | 132                         | -28                      |
| 2022-2023 | 0            | 1                | -1                     | 127            | 2                  | 0                    | 19                  | 148                      | 141                         | 7                        |
| 2023-2024 | 0            | 0                | 0                      | 115            | 0                  | 0                    | 8                   | 123                      | 144                         | -21                      |
| Average   | 0            | 0                | 0                      | 106            | 6                  | 1                    | 10                  | 122                      | 132                         | -10                      |