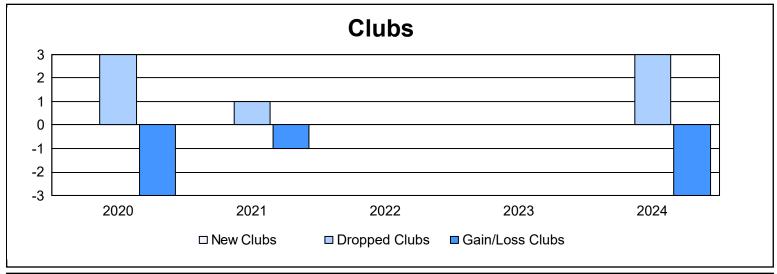

District 115CN As of June 2024 Cumulative

| Year      | New<br>Clubs | Dropped<br>Clubs | Gain/<br>Loss<br>Clubs | New<br>Members | Charter<br>Members | Reinstate<br>Members | Transfer<br>Members | Total<br>Member<br>Added | Total<br>Members<br>Dropped | Gain/<br>Loss<br>Members |
|-----------|--------------|------------------|------------------------|----------------|--------------------|----------------------|---------------------|--------------------------|-----------------------------|--------------------------|
| 2019-2020 | 0            | 3                | -3                     | 48             | 5                  | 2                    | 0                   | 55                       | 173                         | -118                     |
| 2020-2021 | 0            | 1                | -1                     | 74             | 1                  | 0                    | 0                   | 75                       | 74                          | 1                        |
| 2021-2022 | 0            | 0                | 0                      | 79             | 1                  | 3                    | 5                   | 88                       | 100                         | -12                      |
| 2022-2023 | 0            | 0                | 0                      | 84             | 0                  | 0                    | 3                   | 87                       | 92                          | -5                       |
| 2023-2024 | 0            | 3                | -3                     | 68             | 0                  | 1                    | 0                   | 69                       | 119                         | -50                      |
| Average   | 0            | 1                | -1                     | 71             | 1                  | 1                    | 2                   | 75                       | 112                         | -37                      |