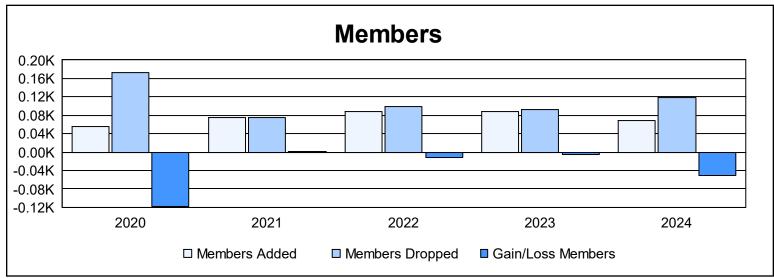

District 115CN As of June 2024 Cumulative

| Year      | New<br>Clubs | Dropped<br>Clubs | Gain/<br>Loss<br>Clubs | New<br>Members | Charter<br>Members | Reinstate<br>Members | Transfer<br>Members | Total<br>Member<br>Added | Total<br>Members<br>Dropped | Gain/<br>Loss<br>Members |
|-----------|--------------|------------------|------------------------|----------------|--------------------|----------------------|---------------------|--------------------------|-----------------------------|--------------------------|
| 2019-2020 | 0            | 3                | -3                     | 48             | 5                  | 2                    | 0                   | 55                       | 173                         | -118                     |
| 2020-2021 | 0            | 1                | -1                     | 74             | 1                  | 0                    | 0                   | 75                       | 74                          | 1                        |
| 2021-2022 | 0            | 0                | 0                      | 79             | 1                  | 3                    | 5                   | 88                       | 100                         | -12                      |
| 2022-2023 | 0            | 0                | 0                      | 84             | 0                  | 0                    | 3                   | 87                       | 92                          | -5                       |
| 2023-2024 | 0            | 3                | -3                     | 68             | 0                  | 1                    | 0                   | 69                       | 119                         | -50                      |
| Average   | 0            | 1                | -1                     | 71             | 1                  | 1                    | 2                   | 75                       | 112                         | -37                      |