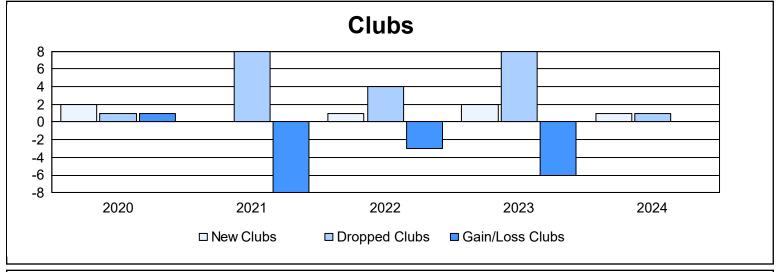

District 115CS As of June 2024 Cumulative

| Year      | New<br>Clubs | Dropped<br>Clubs | Gain/<br>Loss<br>Clubs | New<br>Members | Charter<br>Members | Reinstate<br>Members | Transfer<br>Members | Total<br>Member<br>Added | Total<br>Members<br>Dropped | Gain/<br>Loss<br>Members |
|-----------|--------------|------------------|------------------------|----------------|--------------------|----------------------|---------------------|--------------------------|-----------------------------|--------------------------|
| 2019-2020 | 2            | 1                | 1                      | 53             | 85                 | 25                   | 5                   | 168                      | 252                         | -84                      |
| 2020-2021 | 0            | 8                | -8                     | 40             | 23                 | 2                    | 3                   | 68                       | 252                         | -184                     |
| 2021-2022 | 1            | 4                | -3                     | 86             | 68                 | 1                    | 11                  | 166                      | 238                         | -72                      |
| 2022-2023 | 2            | 8                | -6                     | 96             | 43                 | 16                   | 14                  | 169                      | 196                         | -27                      |
| 2023-2024 | 1            | 1                | 0                      | 122            | 31                 | 8                    | 18                  | 179                      | 141                         | 38                       |
| Average   | 1            | 4                | -3                     | 79             | 50                 | 10                   | 10                  | 150                      | 216                         | -66                      |