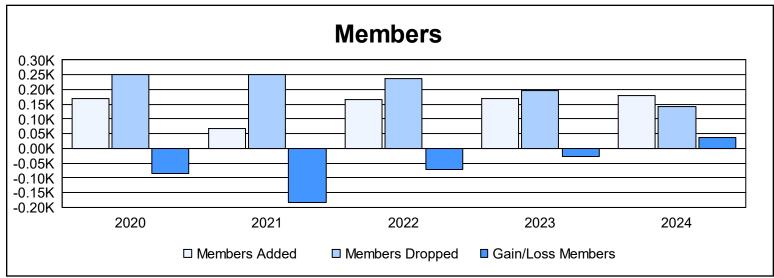

District 115CS As of June 2024 Cumulative

| Year      | New<br>Clubs | Dropped<br>Clubs | Gain/<br>Loss<br>Clubs | New<br>Members | Charter<br>Members | Reinstate<br>Members | Transfer<br>Members | Total<br>Member<br>Added | Total<br>Members<br>Dropped | Gain/<br>Loss<br>Members |
|-----------|--------------|------------------|------------------------|----------------|--------------------|----------------------|---------------------|--------------------------|-----------------------------|--------------------------|
| 2019-2020 | 2            | 1                | 1                      | 53             | 85                 | 25                   | 5                   | 168                      | 252                         | -84                      |
| 2020-2021 | 0            | 8                | -8                     | 40             | 23                 | 2                    | 3                   | 68                       | 252                         | -184                     |
| 2021-2022 | 1            | 4                | -3                     | 86             | 68                 | 1                    | 11                  | 166                      | 238                         | -72                      |
| 2022-2023 | 2            | 8                | -6                     | 96             | 43                 | 16                   | 14                  | 169                      | 196                         | -27                      |
| 2023-2024 | 1            | 1                | 0                      | 122            | 31                 | 8                    | 18                  | 179                      | 141                         | 38                       |
| Average   | 1            | 4                | -3                     | 79             | 50                 | 10                   | 10                  | 150                      | 216                         | -66                      |