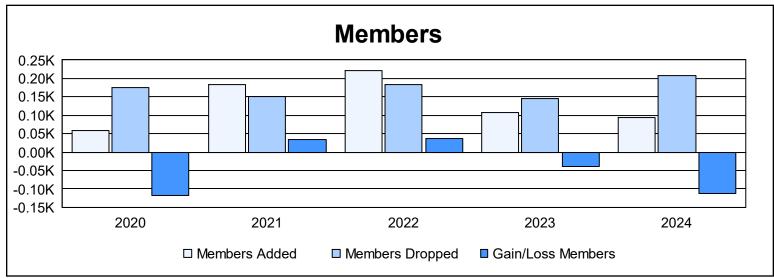

District 117 B

As of June 2024 Cumulative

| Year      | New<br>Clubs | Dropped<br>Clubs | Gain/<br>Loss<br>Clubs | New<br>Members | Charter<br>Members | Reinstate<br>Members | Transfer<br>Members | Total<br>Member<br>Added | Total<br>Members<br>Dropped | Gain/<br>Loss<br>Members |
|-----------|--------------|------------------|------------------------|----------------|--------------------|----------------------|---------------------|--------------------------|-----------------------------|--------------------------|
| 2019-2020 | 0            | 1                | -1                     | 46             | 6                  | 2                    | 4                   | 58                       | 176                         | -118                     |
| 2020-2021 | 1            | 0                | 1                      | 140            | 23                 | 9                    | 12                  | 184                      | 150                         | 34                       |
| 2021-2022 | 3            | 1                | 2                      | 147            | 67                 | 5                    | 2                   | 221                      | 183                         | 38                       |
| 2022-2023 | 0            | 2                | -2                     | 93             | 3                  | 6                    | 5                   | 107                      | 146                         | -39                      |
| 2023-2024 | 0            | 5                | -5                     | 80             | 0                  | 7                    | 7                   | 94                       | 207                         | -113                     |
| Average   | 1            | 2                | -1                     | 101            | 20                 | 6                    | 6                   | 133                      | 172                         | -40                      |