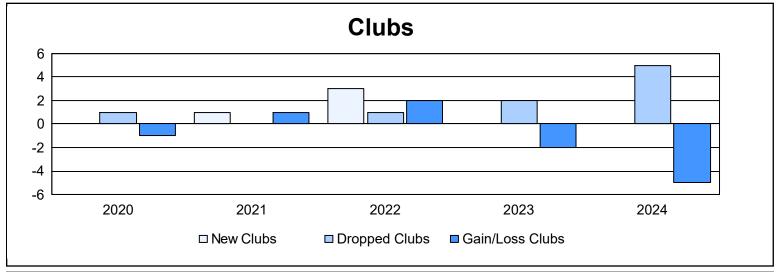

District 117 B

As of June 2024 Cumulative

| Year      | New<br>Clubs | Dropped<br>Clubs | Gain/<br>Loss<br>Clubs | New<br>Members | Charter<br>Members | Reinstate<br>Members | Transfer<br>Members | Total<br>Member<br>Added | Total<br>Members<br>Dropped | Gain/<br>Loss<br>Members |
|-----------|--------------|------------------|------------------------|----------------|--------------------|----------------------|---------------------|--------------------------|-----------------------------|--------------------------|
| 2019-2020 | 0            | 1                | -1                     | 46             | 6                  | 2                    | 4                   | 58                       | 176                         | -118                     |
| 2020-2021 | 1            | 0                | 1                      | 140            | 23                 | 9                    | 12                  | 184                      | 150                         | 34                       |
| 2021-2022 | 3            | 1                | 2                      | 147            | 67                 | 5                    | 2                   | 221                      | 183                         | 38                       |
| 2022-2023 | 0            | 2                | -2                     | 93             | 3                  | 6                    | 5                   | 107                      | 146                         | -39                      |
| 2023-2024 | 0            | 5                | -5                     | 80             | 0                  | 7                    | 7                   | 94                       | 207                         | -113                     |
| Average   | 1            | 2                | -1                     | 101            | 20                 | 6                    | 6                   | 133                      | 172                         | -40                      |