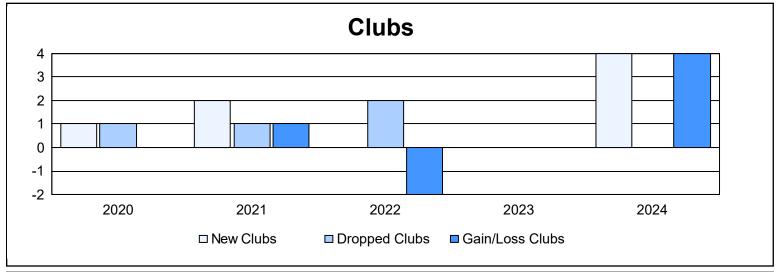

District 118 E As of June 2024 Cumulative

| Year      | New<br>Clubs | Dropped<br>Clubs | Gain/<br>Loss<br>Clubs | New<br>Members | Charter<br>Members | Reinstate<br>Members | Transfer<br>Members | Total<br>Member<br>Added | Total<br>Members<br>Dropped | Gain/<br>Loss<br>Members |
|-----------|--------------|------------------|------------------------|----------------|--------------------|----------------------|---------------------|--------------------------|-----------------------------|--------------------------|
| 2019-2020 | 1            | 1                | 0                      | 81             | 30                 | 4                    | 6                   | 121                      | 105                         | 16                       |
| 2020-2021 | 2            | 1                | 1                      | 95             | 60                 | 24                   | 2                   | 181                      | 179                         | 2                        |
| 2021-2022 | 0            | 2                | -2                     | 115            | 5                  | 3                    | 6                   | 129                      | 117                         | 12                       |
| 2022-2023 | 0            | 0                | 0                      | 73             | 4                  | 5                    | 7                   | 89                       | 108                         | -19                      |
| 2023-2024 | 4            | 0                | 4                      | 119            | 106                | 3                    | 2                   | 230                      | 108                         | 122                      |
| Average   | 1            | 1                | 1                      | 97             | 41                 | 8                    | 5                   | 150                      | 123                         | 27                       |